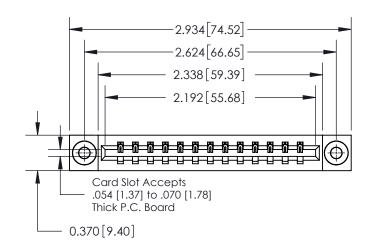

**Mounting Option** 

03-.116 (2.95) I.D. Floating Eyelets

## **Contact Detail**

542-Wire Wrap .025 Sq.(0.64 Sq.) - Tail LG=.645(16.38) .156 [3.96] Contact Spacing x .200 [5.08] Row Spacing





THIS IS A C.A.D. GENERATED DRAWING DO NOT MAKE MANUAL REVISIONS TO MASTER.



ISSUE NUMBER

ORIGINAL



DRAWN:

837/887 Series High Temp Card Edge Connector Part Number: 837-013-542-603

YOUR CONNECTION TO QUALITY & SERVICE

**EDAC INC** TORONTO, ONTARIO CANADA

THESE DRAWINGS AND SPECIFICATIONS ARE THE PROPERTY OF EDAC INC.,AND SHALL NOT BE REPRODUCED, OR COPIED OR USED AS THE BASIS FOR THE MANUFACTURE OR SALE OF APPARATUS WITHOUT WRITTEN PERMISSION.

CHECKED: DATE: OF 2 SCALE: NTS SHEET 1 DRAWING NUMBER **ISSUE** 837 Assembly

837 ENG MASTER

DATE: OCT. 06/09

ACAD REFERENCE NO.

J.LEE

See Accompanying Page for:

**Contact Bend Details** 



ISSUE NUMBER

ORIGINAL

1



| 837/887 Series High Temp Card Edge Connector<br>Contact Bend Detail |