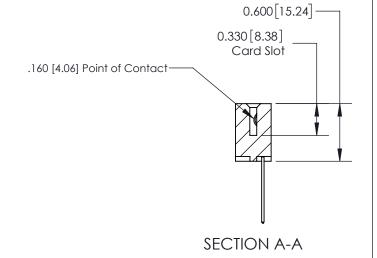

CHECKED: DATE: OF 2 SCALE: NTS SHEET 1 DRAWING NUMBER **ISSUE** 837 Assembly

837 ENG MASTER

DATE: OCT. 06/09

ACAD REFERENCE NO.

J.LEE

See Accompanying Page for:

**Contact Bend Details** 

ISSUE NUMBER