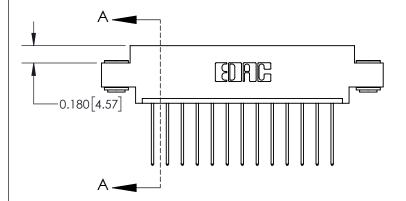

## **Contact Detail**

542-Wire Wrap .025 Sq.(0.64 Sq.) - Tail LG=.645(16.38) .156 [3.96] Contact Spacing x .200 [5.08] Row Spacing

THIS IS A C.A.D. GENERATED DRAWING DO NOT MAKE MANUAL REVISIONS TO MASTER.