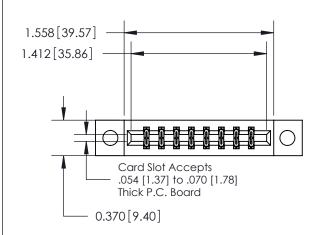

**Mounting Option** 

04-.156 (3.96) Dia. Mounting Holes

## **Contact Detail**

523-P.C. Tail .025 Sq.(0.64 Sq.) - Tail LG=.390(9.91) .156 [3.96] Contact Spacing x .200 [5.08] Row Spacing

**See Accompanying Page for:** 

**Contact Bend Details** 

THIS IS A C.A.D. GENERATED DRAWING DO NOT MAKE MANUAL REVISIONS TO MASTER.