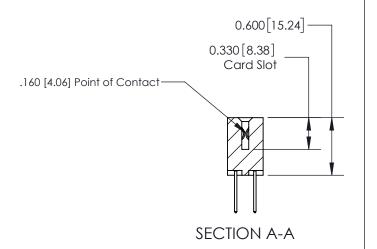

## **Contact Detail**

523-P.C. Tail .025 Sq.(0.64 Sq.) - Tail LG=.390(9.91) .156 [3.96] Contact Spacing x .200 [5.08] Row Spacing

**See Accompanying Page for:** 

**Contact Bend Details** 

THIS IS A C.A.D. GENERATED DRAWING DO NOT MAKE MANUAL REVISIONS TO MASTER.