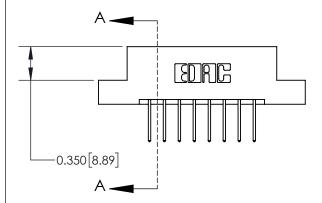

**Mounting Option** 

04-.156 (3.96) Dia. Mounting Holes

## **Contact Detail**

523-P.C. Tail .025 Sq.(0.64 Sq.) - Tail LG=.390(9.91) .156 [3.96] Contact Spacing x .200 [5.08] Row Spacing





**See Accompanying Page for:** 

**Contact Bend Details** 

THIS IS A C.A.D. GENERATED DRAWING DO NOT MAKE MANUAL REVISIONS TO MASTER.



ISSUE NUMBER

ORIGINAL



| 837/887 Series High Temp Card Edge Connector |
|----------------------------------------------|
| Part Number: 837-016-523-204                 |



**EDAC INC** TORONTO, ONTARIO CANADA

THESE DRAWINGS AND SPECIFICATIONS ARE THE PROPERTY OF EDAC INC.,AND SHALL NOT BE REPRODUCED, OR COPIED OR USED AS THE BASIS FOR THE MANUFACTURE OR SALE OF APPARATUS WITHOUT WRITTEN PERMISSION.

| ACAD REFERENCE NO. 837 ENG MASTE |                  |  |  |
|----------------------------------|------------------|--|--|
| DRAWN: J.LEE                     | DATE: OCT. 06/09 |  |  |
| CHECKED:                         | DATE:            |  |  |
| SC