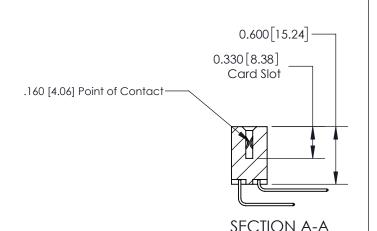

## **Contact Detail**

559-90 Degree Bend (Code 541 Contacts)

.156 [3.96] Contact Spacing x .200 [5.08] Row Spacing

**See Accompanying Page for:** 

**Contact Bend Details** 

THIS IS A C.A.D. GENERATED DRAWING DO NOT MAKE MANUAL REVISIONS TO MASTER.