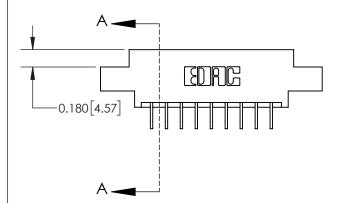

**Mounting Option** 

02-.128 (3.25) Dia. Mounting Holes

## **Contact Detail**

559-90 Degree Bend (Code 541 Contacts)

.156 [3.96] Contact Spacing x .200 [5.08] Row Spacing





**See Accompanying Page for:** 

**Contact Bend Details** 

THIS IS A C.A.D. GENERATED DRAWING DO NOT MAKE MANUAL REVISIONS TO MASTER.



ISSUE NUMBER

1

ORIGINAL



| 837/887 Series High Temp Card Edge Connector |
|----------------------------------------------|
| Part Number: 837-018-559-802                 |

YOUR CONNECTION TO QUALITY & SERVICE

**EDAC INC** TORONTO, ONTARIO CANADA

THESE DRAWINGS AND SPECIFICATIONS ARE THE PROPERTY OF EDAC INC., AND SHALL NOT BE REPRODUCED, OR COPIED OR USED AS THE BASIS FOR THE MANUFACTURE OR SALE OF APPARATUS WITHOUT WRITTEN PERMISSION.

| ACAD REFERENCE NO. | 837 ENG MASTER   |  |  |
|--------------------|------------------|--|--|
| DRAWN: J.LEE       | DATE: OCT. 06/09 |  |  |
| CHECKED:           | DATE:            |  |  |
| SCALE: NTS