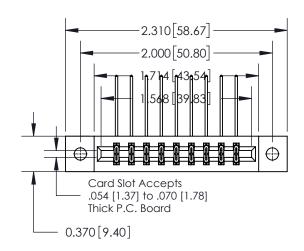

ISSUE NUMBER

1

ORIGINAL

| 837/887 Series High Temp Card Edge Connector |
|----------------------------------------------|
| Part Number: 837-018-559-802                 |

YOUR CONNECTION TO QUALITY & SERVICE