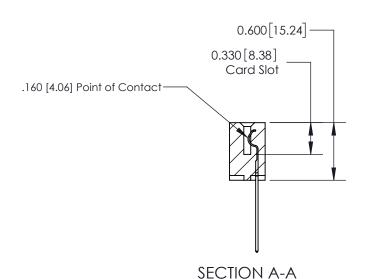

ISSUE NUMBER

ORIGINAL

1

| 837/887 Series High Temp Card Edge Connector<br>Contact Bend Detail |                                                                                                                                                             | ACAD REFERENCE NO. | 837 ENG MASTER   |               |
|---------------------------------------------------------------------|-------------------------------------------------------------------------------------------------------------------------------------------------------------|--------------------|------------------|---------------|
|                                                                     |                                                                                                                                                             | DRAWN: J.LEE       | DATE: OCT. 06/09 |               |
|                                                                     |                                                                                                                                                             | CHECKED:           | DATE:            |               |
| EDAC INC                                                            | TORONTO, ONTARIO  CANADA  ARE THE PROPERTY OF EDAC INC.,AND SHALL NOT BE REPRODUCED,OR COPIED OR USED AS THE BASIS FOR THE MANUFACTURE OR SALE OF APPARATUS | SCALE: NTS         | SHEET            | 2 <b>OF</b> 2 |
| TORONTO, ONTARIO                                                    |                                                                                                                                                             | DRAWING NUMBER     | •                | ISSUE         |
| MANUF                                                               |                                                                                                                                                             | 837 Assembly       |                  | 1             |