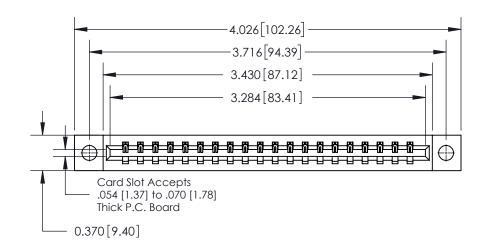

## **See Accompanying Page for:**

**Contact Bend Details** 

837/887 Series High Temp Card Edge Connector Part Number: 837-020-541-104

YOUR CONNECTION TO QUALITY & SERVICE

**EDAC INC** TORONTO, ONTARIO CANADA