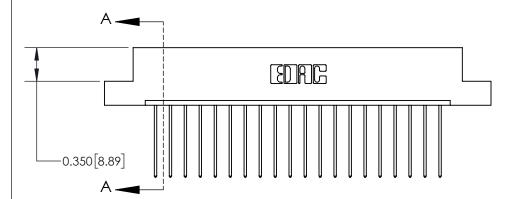

**Mounting Option** 

04-.156 (3.96) Dia. Mounting Holes

## **Contact Detail**

541-Wire Wrap .025 Sq.(0.64 Sq.) - Tail LG=.750(19.05)

.156 [3.96] Contact Spacing x .200 [5.08] Row Spacing





THIS IS A C.A.D. GENERATED DRAWING DO NOT MAKE MANUAL REVISIONS TO MASTER.



ISSUE NUMBER ORIGINAL



## **See Accompanying Page for:**

**Contact Bend Details** 

837/887 Series High Temp Card Edge Connector Part Number: 837-020-541-104

YOUR CONNECTION TO QUALITY & SERVICE

**EDAC INC** TORONTO, ONTARIO CANADA

THESE DRAWINGS AND SPECIFICATIONS ARE THE PROPERTY OF EDAC INC., AND SHALL NOT BE REPRODUCED, OR COPIED OR USED AS THE BASIS FOR THE MANUFACTURE OR SALE OF APPARATUS WITHOUT WRITTEN PERMISSION.

| ACAD REFERENCE NO. | 837 ENG MASTER   |  |  |
|--------------------|------------------|--|--|
| DRAWN: J.LEE       | DATE: OCT. 06/09 |  |  |
| CHECKED:           | DATE:            |  |  |
| SCALE: NTS         | SHEET 1 OF 2     |  |  |
| DRAWING NUMBER     | ISSUE            |  |  |