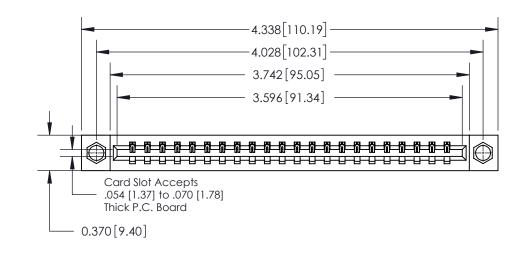

**Mounting Option** 

08-#4-40 Unified Threaded Inserts

ISSUE NUMBER

ORIGINAL

**See Accompanying Page for:** 

**Contact Bend Details** 

837/887 Series High Temp Card Edge Connector Part Number: 837-022-524-608

**EDAC INC** TORONTO, ONTARIO CANADA

THESE DRAWINGS AND SPECIFICATIONS ARE THE PROPERTY OF EDAC INC.,AND SHALL NOT BE REPRODUCED, OR COPIED OR USED AS THE BASIS FOR THE MANUFACTURE OR SALE OF APPARATUS WITHOUT WRITTEN PERMISSION.

| ACAD REFERENCE NO. 837 ENG MAST |                  |  |  |
|---------------------------------|------------------|--|--|
| DRAWN: J.LEE                    | DATE: OCT. 06/09 |  |  |
| CHECKED:                        | DATE:            |  |  |
| SCALE: NTS                      | SHEET 1 OF 2     |  |  |
| DRAWING NUMBER                  | ISSUE            |  |  |
| 837 Assembly                    | 1                |  |  |