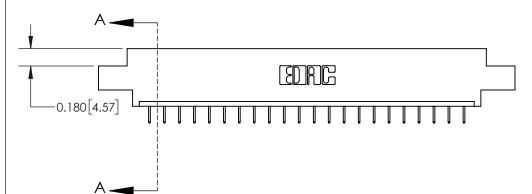

ISSUE NUMBER

ORIGINAL

**See Accompanying Page for:** 

**Contact Bend Details** 

837/887 Series High Temp Card Edge Connector Part Number: 837-022-524-608

**EDAC INC** TORONTO, ONTARIO CANADA

THESE DRAWINGS AND SPECIFICATIONS ARE THE PROPERTY OF EDAC INC.,AND SHALL NOT BE REPRODUCED, OR COPIED OR USED AS THE BASIS FOR THE MANUFACTURE OR SALE OF APPARATUS WITHOUT WRITTEN PERMISSION.

ISSUE NUMBER

ORIGINAL

1

| 837/887 Series High Temp Card Edge Connector<br>Contact Bend Detail |                                                                       | ACAD REFERENCE NO. | 837 ENG MASTER   |       |
|---------------------------------------------------------------------|-----------------------------------------------------------------------|--------------------|------------------|-------|
|                                                                     |                                                                       | DRAWN: J.LEE       | DATE: OCT. 06/09 |       |
|                                                                     |                                                                       | CHECKED:           | DATE:            |       |
| EDAC INC THESE DRAWINGS AND SPECIFICATIONS                          | SCALE: NTS                                                            | SHEET              | 2 <b>OF</b> 2    |       |
| TORONTO, ONTARIO                                                    | CANADA  OR USED AS THE BASIS FOR THE MANUFACTURE OR SALE OF APPARATUS | DRAWING NUMBER     | •                | ISSUE |
| YOUR CONNECTION TO QUALITY & SERVICE                                |                                                                       | 837 Assembly       |                  | 1     |