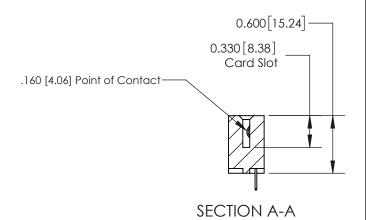

## **Contact Detail**

524-P.C. Tail .018 Sq.(0.46 Sq.) - Tail LG=.175(4.45)

.156 [3.96] Contact Spacing x .200 [5.08] Row Spacing

THIS IS A C.A.D. GENERATED DRAWING DO NOT MAKE MANUAL REVISIONS TO MASTER.

ISSUE NUMBER

ORIGINAL

1

| 837/887 Series High Temp Card Edge Connector<br>Contact Bend Detail |                                                                       | ACAD REFERENCE NO. | 837 ENG MASTER   |       |
|---------------------------------------------------------------------|-----------------------------------------------------------------------|--------------------|------------------|-------|
|                                                                     |                                                                       | DRAWN: J.LEE       | DATE: OCT. 06/09 |       |
|                                                                     |                                                                       | CHECKED:           | DATE:            |       |
| EDAC INC THESE DRAWINGS AND SPECIFICATIONS                          | SCALE: NTS                                                            | SHEET              | 2 <b>OF</b> 2    |       |
| TORONTO, ONTARIO                                                    | CANADA  OR USED AS THE BASIS FOR THE MANUFACTURE OR SALE OF APPARATUS | DRAWING NUMBER     | •                | ISSUE |
| YOUR CONNECTION TO QUALITY & SERVICE                                |                                                                       | 837 Assembly       |                  | 1     |