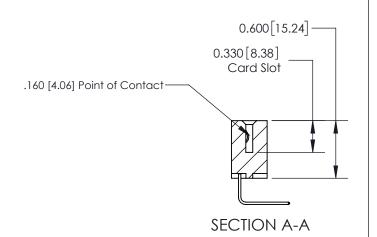

## **Contact Detail**

558-90 Degree Bend (Code 541 Contacts)

.156 [3.96] Contact Spacing x .200 [5.08] Row Spacing

THIS IS A C.A.D. GENERATED DRAWING DO NOT MAKE MANUAL REVISIONS TO MASTER.

ISSUE NUMBER

ORIGINAL

ISSUE NUMBER

ORIGINAL

1

| 837/887 Series High Temp Card Edge Connector<br>Contact Bend Detail |                                                                                                                                    | ACAD REFERENCE NO. | 837 ENG MASTER   |               |
|---------------------------------------------------------------------|------------------------------------------------------------------------------------------------------------------------------------|--------------------|------------------|---------------|
|                                                                     |                                                                                                                                    | DRAWN: J.LEE       | DATE: OCT. 06/09 |               |
|                                                                     |                                                                                                                                    | CHECKED:           | DATE:            |               |
| EDAC INC                                                            | THESE DRAWINGS AND SPECIFICATIONS ARE THE PROPERTY OF EDAC INC.,AND SHALL NOT BE REPRODUCED,OR COPIED OR USED AS THE BASIS FOR THE | SCALE: NTS         | SHEET            | 2 <b>OF</b> 2 |
| TORONTO, ONTARIO CANADA                                             |                                                                                                                                    | DRAWING NUMBER     | •                | ISSUE         |
| YOUR CONNECTION TO QUALITY & SERVICE                                | MANUFACTURE OR SALE OF APPARATUS WITHOUT WRITTEN PERMISSION.                                                                       | 837 Assembly       |                  | 1             |