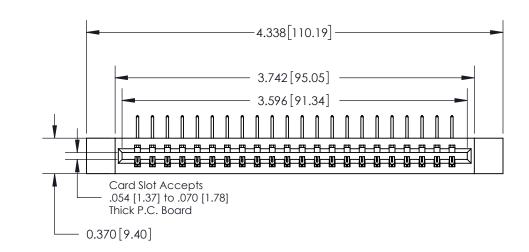

**See Accompanying Page for:** 

**Contact Bend Details** 

837/887 Series High Temp Card Edge Connector Part Number: 837-022-558-112

**EDAC INC** TORONTO, ONTARIO CANADA

THESE DRAWINGS AND SPECIFICATIONS ARE THE PROPERTY OF EDAC INC.,AND SHALL NOT BE REPRODUCED, OR COPIED OR USED AS THE BASIS FOR THE MANUFACTURE OR SALE OF APPARATUS WITHOUT WRITTEN PERMISSION.

| ACAD REFERENCE NO. 837 ENG MA |                  |  |  |
|-------------------------------|------------------|--|--|
| DRAWN: J.LEE                  | DATE: OCT. 06/09 |  |  |
| CHECKED:                      | DATE:            |  |  |
| SCALE: NTS                    | SHEET 1 OF 2     |  |  |
| DRAWING NUMBER                | ISSUE            |  |  |
| 837 Assembly                  | 1                |  |  |