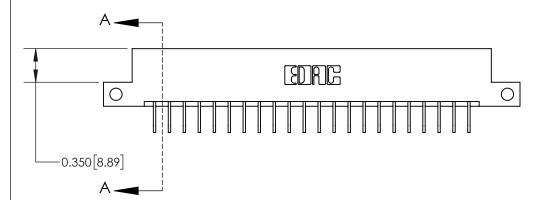

**Mounting Option** 

12-.128 (3.25) Dia. Side Mounting Holes

| ACAD REFERENCE NO. 837 ENG MA |                  |  |  |
|-------------------------------|------------------|--|--|
| DRAWN: J.LEE                  | DATE: OCT. 06/09 |  |  |
| CHECKED:                      | DATE:            |  |  |
| SCALE: NTS                    | SHEET 1 OF 2     |  |  |
| DRAWING NUMBER                | ISSUE            |  |  |
| 837 Assembly                  | 1                |  |  |