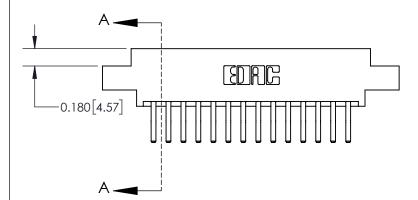

## **Contact Detail**

560-Extender Board Bend (Code 523 Contacts)

.156 [3.96] Contact Spacing x .200 [5.08] Row Spacing

THIS IS A C.A.D. GENERATED DRAWING DO NOT MAKE MANUAL REVISIONS TO MASTER.

ISSUE NUMBER ORIGINAL

**See Accompanying Page for:** 

**Contact Bend Details** 

| 837/887 Series High Temp Card Edge Connector |
|----------------------------------------------|
| Part Number: 837-028-560-802                 |