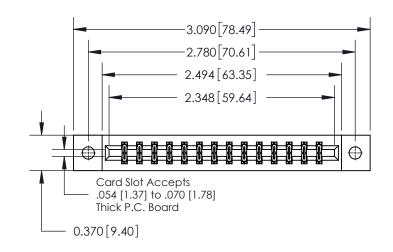

**See Accompanying Page for:** 

**Contact Bend Details** 

| 837/887 Series High Temp Card Edge Connector |
|----------------------------------------------|
| Part Number: 837-028-560-802                 |