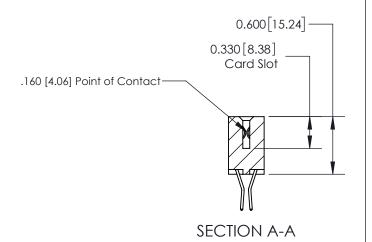

## **Contact Detail**

560-Extender Board Bend (Code 523 Contacts)

.156 [3.96] Contact Spacing x .200 [5.08] Row Spacing

THIS IS A C.A.D. GENERATED DRAWING DO NOT MAKE MANUAL REVISIONS TO MASTER.

ISSUE NUMBER ORIGINAL

ISSUE NUMBER

ORIGINAL

1

| 837/887 Series High Temp Card Edge Connector<br>Contact Bend Detail |                                                                  | ACAD REFERENCE NO. | 837 ENG MASTER   |               |
|---------------------------------------------------------------------|------------------------------------------------------------------|--------------------|------------------|---------------|
|                                                                     |                                                                  | DRAWN: J.LEE       | DATE: OCT. 06/09 |               |
|                                                                     |                                                                  | CHECKED:           | DATE:            |               |
| EDAC INC                                                            | OR USED AS THE BASIS FOR THE<br>MANUFACTURE OR SALE OF APPARATUS | SCALE: NTS         | SHEET            | 2 <b>OF</b> 2 |
| TORONTO, ONTARIO CANADA                                             |                                                                  | DRAWING NUMBER     | •                | ISSUE         |
| YOUR CONNECTION TO QUALITY & SERVICE                                |                                                                  | 837 Assembly       |                  | 1             |