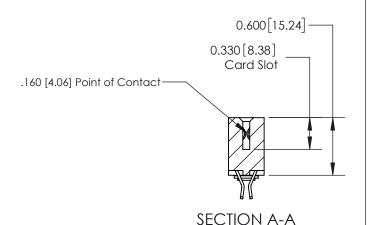

ORIGINAL

837/887 Series High Temp Card Edge Connector Part Number: 837-030-555-203

YOUR CONNECTION TO QUALITY & SERVICE

**EDAC INC** TORONTO, ONTARIO CANADA

THESE DRAWINGS AND SPECIFICATIONS ARE THE PROPERTY OF EDAC INC.,AND SHALL NOT BE REPRODUCED, OR COPIED OR USED AS THE BASIS FOR THE MANUFACTURE OR SALE OF APPARATUS WITHOUT WRITTEN PERMISSION.

| DRAWN: J.LEE   | DATE: OCT. 06/09 |  |  |  |
|----------------|------------------|--|--|--|
| CHECKED:       | DATE:            |  |  |  |
| SCALE: NTS     | SHEET 1 OF 2     |  |  |  |
| DRAWING NUMBER | ISSUE            |  |  |  |
| 837 Assembly   | 1                |  |  |  |