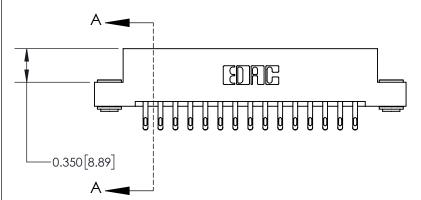

ORIGINAL

837/887 Series High Temp Card Edge Connector Part Number: 837-030-555-203

YOUR CONNECTION TO QUALITY & SERVICE

**EDAC INC** TORONTO, ONTARIO CANADA

THESE DRAWINGS AND SPECIFICATIONS ARE THE PROPERTY OF EDAC INC.,AND SHALL NOT BE REPRODUCED, OR COPIED OR USED AS THE BASIS FOR THE MANUFACTURE OR SALE OF APPARATUS WITHOUT WRITTEN PERMISSION.

| DRAWN: J.LEE   | DATE: OCT. 06/09 |  |  |  |
|----------------|------------------|--|--|--|
| CHECKED:       | DATE:            |  |  |  |
| SCALE: NTS     | SHEET 1 OF 2     |  |  |  |
| DRAWING NUMBER | ISSUE            |  |  |  |
| 837 Assembly   | 1                |  |  |  |