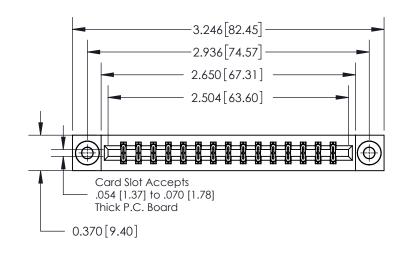

ORIGINAL

837/887 Series High Temp Card Edge Connector Part Number: 837-030-555-203

YOUR CONNECTION TO QUALITY & SERVICE

**EDAC INC** TORONTO, ONTARIO CANADA

THESE DRAWINGS AND SPECIFICATIONS ARE THE PROPERTY OF EDAC INC.,AND SHALL NOT BE REPRODUCED, OR COPIED OR USED AS THE BASIS FOR THE MANUFACTURE OR SALE OF APPARATUS WITHOUT WRITTEN PERMISSION.

| DRAWN: J.LEE   | DATE: OCT. 06/09 |  |  |  |
|----------------|------------------|--|--|--|
| CHECKED:       | DATE:            |  |  |  |
| SCALE: NTS     | SHEET 1 OF 2     |  |  |  |
| DRAWING NUMBER | ISSUE            |  |  |  |
| 837 Assembly   | 1                |  |  |  |