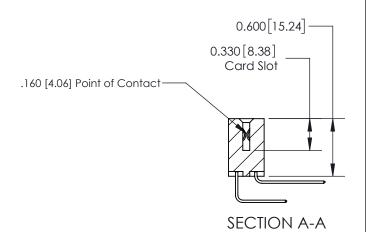

## **Contact Detail**

558-90 Degree Bend (Code 541 Contacts)

.156 [3.96] Contact Spacing x .200 [5.08] Row Spacing

THIS IS A C.A.D. GENERATED DRAWING DO NOT MAKE MANUAL REVISIONS TO MASTER.

ISSUE NUMBER ORIGINAL