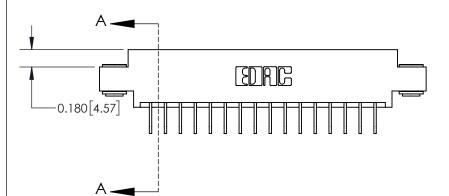

**See Accompanying Page for:** 

**Contact Bend Details** 

837/887 Series High Temp Card Edge Connector Part Number: 837-032-558-803

YOUR CONNECTION TO QUALITY & SERVICE

**EDAC INC** TORONTO, ONTARIO CANADA