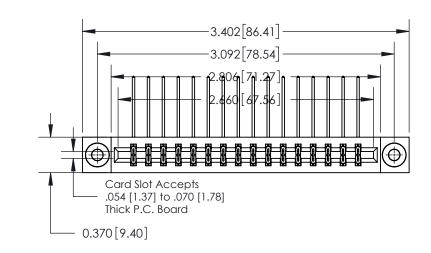

**See Accompanying Page for:** 

**Contact Bend Details** 

837/887 Series High Temp Card Edge Connector Part Number: 837-032-558-803

YOUR CONNECTION TO QUALITY & SERVICE

**EDAC INC** TORONTO, ONTARIO CANADA