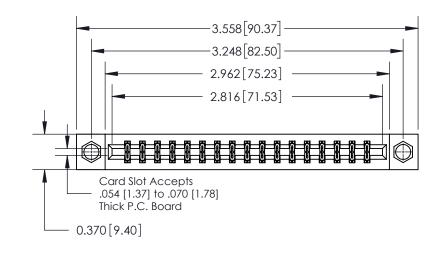

**Mounting Option** 

08-#4-40 Unified Threaded Inserts

## **Contact Detail**

500-Wire Hole .050x.025(1.27x0.64) - Tail LG=.260(6.60)

.156 [3.96] Contact Spacing x .200 [5.08] Row Spacing

THIS IS A C.A.D. GENERATED DRAWING DO NOT MAKE MANUAL REVISIONS TO MASTER.