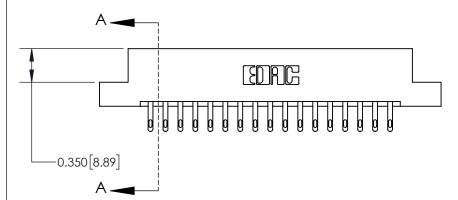

## **Contact Detail**

500-Wire Hole .050x.025(1.27x0.64) - Tail LG=.260(6.60)

.156 [3.96] Contact Spacing x .200 [5.08] Row Spacing

THIS IS A C.A.D. GENERATED DRAWING DO NOT MAKE MANUAL REVISIONS TO MASTER.