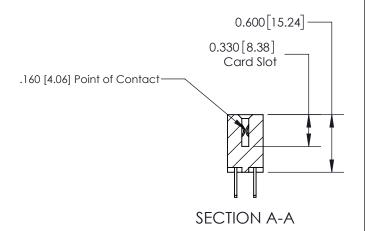

## **Contact Detail**

500-Wire Hole .050x.025(1.27x0.64) - Tail LG=.260(6.60)

.156 [3.96] Contact Spacing x .200 [5.08] Row Spacing

THIS IS A C.A.D. GENERATED DRAWING DO NOT MAKE MANUAL REVISIONS TO MASTER.