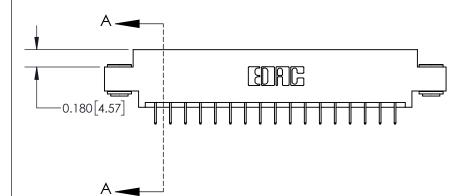

## **Contact Detail**

524-P.C. Tail .018 Sq.(0.46 Sq.) - Tail LG=.175(4.45) .156 [3.96] Contact Spacing x .200 [5.08] Row Spacing

-3.558 [90.37] -3.248 [82.50] 2.962 [75.23] 2.816[71.53]

Card Slot Accepts .054 [1.37] to .070 [1.78] Thick P.C. Board

0.370 [9.40]

THIS IS A C.A.D. GENERATED DRAWING DO NOT MAKE MANUAL REVISIONS TO MASTER.

ISSUE NUMBER

ORIGINAL

**See Accompanying Page for:** 

**Contact Bend Details** 

837/887 Series High Temp Card Edge Connector Part Number: 837-034-524-803