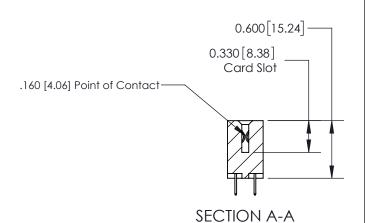

## **Contact Detail**

524-P.C. Tail .018 Sq.(0.46 Sq.) - Tail LG=.175(4.45) .156 [3.96] Contact Spacing x .200 [5.08] Row Spacing

-3.558 [90.37] -3.248 [82.50] 2.962 [75.23] 2.816[71.53]

Card Slot Accepts .054 [1.37] to .070 [1.78] Thick P.C. Board