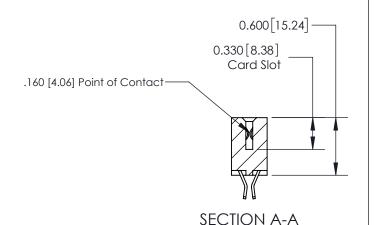

## **Contact Detail**

555-Extender Board Bend (Code 500 Contacts)

.156 [3.96] Contact Spacing x .200 [5.08] Row Spacing

THIS IS A C.A.D. GENERATED DRAWING DO NOT MAKE MANUAL REVISIONS TO MASTER.

ISSUE NUMBER