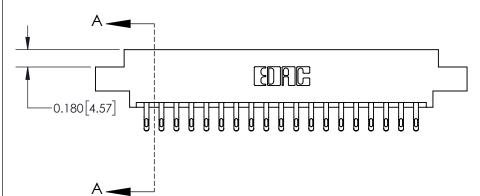

**Mounting Option** 

04-.156 (3.96) Dia. Mounting Holes

## **Contact Detail**

555-Extender Board Bend (Code 500 Contacts)

.156 [3.96] Contact Spacing x .200 [5.08] Row Spacing





THIS IS A C.A.D. GENERATED DRAWING DO NOT MAKE MANUAL REVISIONS TO MASTER.



ISSUE NUMBER

ORIGINAL



**See Accompanying Page for:** 

**Contact Bend Details** 

| 837/887 Series High Temp Card Edge Connector |
|----------------------------------------------|
| Part Number: 837-038-555-804                 |

|                    | EDAC INC          |
|--------------------|-------------------|
|                    | TORONTO, ONTARIO  |
|                    | CANADA            |
| YOUR CONNECTION TO | QUALITY & SERVICE |

**EDAC INC** TORONTO, ONTARIO CANADA

THESE DRAWINGS AND SPECIFICATIONS ARE THE PROPERTY OF EDAC INC.,AND SHALL NOT BE REPRODUCED, OR COPIED OR USED AS THE BASIS FOR THE MANUFACTURE OR SALE OF APPARATUS WITHOUT WRITTEN PERMISSION.

| ACAD REFERENCE NO. | 837 ENG MASTER