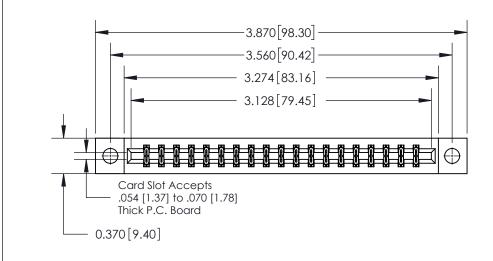

ORIGINAL

**See Accompanying Page for:** 

**Contact Bend Details** 

| 837/887 Series High Temp Card Edge Connector |
|----------------------------------------------|
| Part Number: 837-038-555-804                 |