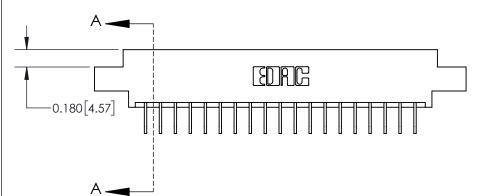

**SECTION A-A** 

**See Accompanying Page for:** 

**Contact Bend Details** 

ISSUE NUMBER

ORIGINAL

1

| 837/887 Series High Temp Card Edge Connector<br>Contact Bend Detail |                                                                                                                                     | ACAD REFERENCE NO. | 837 ENG MASTER   |               |
|---------------------------------------------------------------------|-------------------------------------------------------------------------------------------------------------------------------------|--------------------|------------------|---------------|
|                                                                     |                                                                                                                                     | DRAWN: J.LEE       | DATE: OCT. 06/09 |               |
|                                                                     |                                                                                                                                     | CHECKED:           | DATE:            |               |
| EDAC INC                                                            | THESE DRAWINGS AND SPECIFICATIONS ARE THE PROPERTY OF EDAC INC.,AND SHALL NOT BE REPRODUCED, OR COPIED OR USED AS THE BASIS FOR THE | SCALE: NTS         | SHEET            | 2 <b>OF</b> 2 |
| TORONTO, ONTARIO CANADA                                             |                                                                                                                                     | DRAWING NUMBER     | •                | ISSUE         |
| YOUR CONNECTION TO QUALITY & SERVICE                                | MANUFACTURE OR SALE OF APPARATUS WITHOUT WRITTEN PERMISSION.                                                                        | 837 Assembly       |                  | 1             |