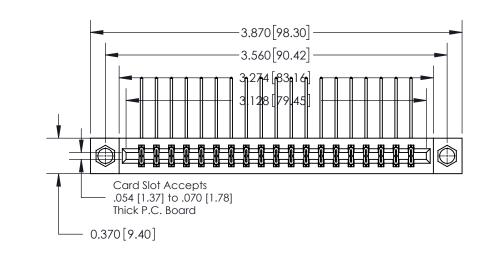

**Mounting Option** 

08-#4-40 Unified Threaded Inserts

## **Contact Detail**

558-90 Degree Bend (Code 541 Contacts)

.156 [3.96] Contact Spacing x .200 [5.08] Row Spacing

THIS IS A C.A.D. GENERATED DRAWING DO NOT MAKE MANUAL REVISIONS TO MASTER.

ISSUE NUMBER ORIGINAL

0.600 [15.24] 0.330[8.38] Card Slot .160 [4.06] Point of Contact

837/887 Series High Temp Card Edge Connector Part Number: 837-038-558-808

YOUR CONNECTION TO QUALITY & SERVICE

**EDAC INC** TORONTO, ONTARIO CANADA