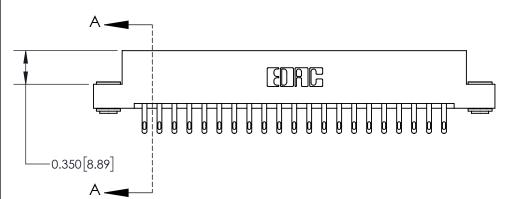

**Mounting Option** 

03-.116 (2.95) I.D. Floating Eyelets

ISSUE NUMBER

ORIGINAL

**See Accompanying Page for:** 

**Contact Bend Details** 

| 837/887 Series High Temp Card Edge Connector |
|----------------------------------------------|
| Part Number: 837-042-500-203                 |