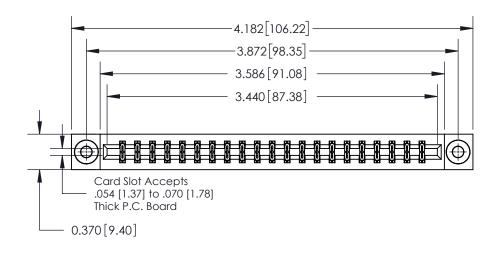

## **Contact Detail**

500-Wire Hole .050x.025(1.27x0.64) - Tail LG=.260(6.60)

.156 [3.96] Contact Spacing x .200 [5.08] Row Spacing

THIS IS A C.A.D. GENERATED DRAWING DO NOT MAKE MANUAL REVISIONS TO MASTER.

ISSUE NUMBER

ORIGINAL

**See Accompanying Page for:** 

**Contact Bend Details** 

| 837/887 Series High Temp Card Edge Connector |
|----------------------------------------------|
| Part Number: 837-042-500-203                 |