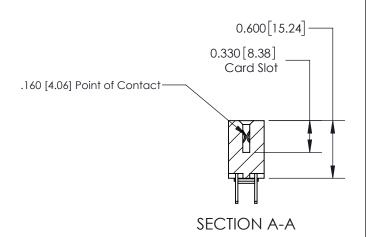

## **Contact Detail**

500-Wire Hole .050x.025(1.27x0.64) - Tail LG=.260(6.60)

.156 [3.96] Contact Spacing x .200 [5.08] Row Spacing

THIS IS A C.A.D. GENERATED DRAWING DO NOT MAKE MANUAL REVISIONS TO MASTER.

ISSUE NUMBER

ORIGINAL

1

| 837/887 Series High Temp Card Edge Connector<br>Contact Bend Detail |                                                                                                                                                             | ACAD REFERENCE NO. | 837 ENG MASTER   |               |
|---------------------------------------------------------------------|-------------------------------------------------------------------------------------------------------------------------------------------------------------|--------------------|------------------|---------------|
|                                                                     |                                                                                                                                                             | DRAWN: J.LEE       | DATE: OCT. 06/09 |               |
|                                                                     |                                                                                                                                                             | CHECKED:           | DATE:            |               |
| EDAC INC                                                            | RONTO, ONTARIO  CANADA  ARE THE PROPERTY OF EDAC INC., AND SHALL NOT BE REPRODUCED, OR COPIED OR USED AS THE BASIS FOR THE MANUFACTURE OR SALE OF APPARATUS | SCALE: NTS         | SHEET            | 2 <b>OF</b> 2 |
| TORONTO, ONTARIO CANADA MANUFACTU                                   |                                                                                                                                                             | DRAWING NUMBER     | •                | ISSUE         |
|                                                                     |                                                                                                                                                             | 837 Assembly       |                  | 1             |