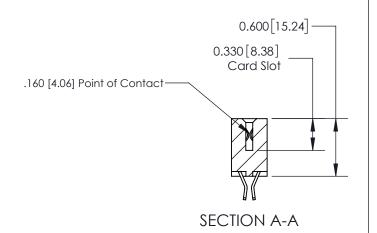

## **Contact Detail**

555-Extender Board Bend (Code 500 Contacts)

.156 [3.96] Contact Spacing x .200 [5.08] Row Spacing

THIS IS A C.A.D. GENERATED DRAWING DO NOT MAKE MANUAL REVISIONS TO MASTER.

ISSUE NUMBER

ISSUE NUMBER

ORIGINAL

1

| 837/887 Series High Temp Card Edge Connector<br>Contact Bend Detail |                                                                                                                                      | ACAD REFERENCE NO. | 837 ENG MASTER   |               |
|---------------------------------------------------------------------|--------------------------------------------------------------------------------------------------------------------------------------|--------------------|------------------|---------------|
|                                                                     |                                                                                                                                      | DRAWN: J.LEE       | DATE: OCT. 06/09 |               |
|                                                                     |                                                                                                                                      | CHECKED:           | DATE:            |               |
| EDAC INC                                                            | THESE DRAWINGS AND SPECIFICATIONS ARE THE PROPERTY OF EDAC INC., AND SHALL NOT BE REPRODUCED, OR COPIED OR USED AS THE BASIS FOR THE | SCALE: NTS         | SHEET            | 2 <b>OF</b> 2 |
| TORONTO, ONTARIO CANADA                                             |                                                                                                                                      | DRAWING NUMBER     | •                | ISSUE         |
| YOUR CONNECTION TO QUALITY & SERVICE                                | MANUFACTURE OR SALE OF APPARATUS WITHOUT WRITTEN PERMISSION.                                                                         | 837 Assembly       |                  | 1             |