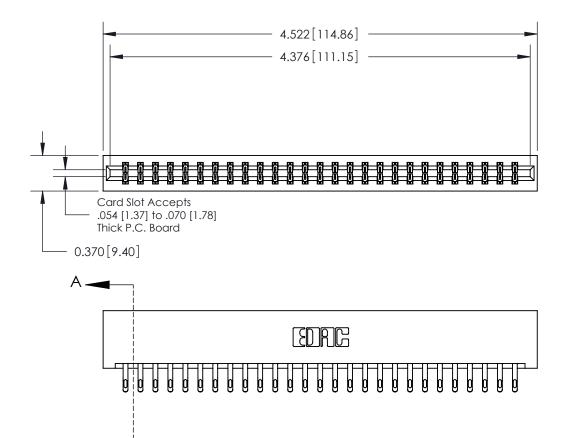

**Mounting Option** 

01-No Mounting Lugs

## **Contact Detail**

555-Extender Board Bend (Code 500 Contacts)

.156 [3.96] Contact Spacing x .200 [5.08] Row Spacing

THIS IS A C.A.D. GENERATED DRAWING DO NOT MAKE MANUAL REVISIONS TO MASTER.

ISSUE NUMBER

ORIGINAL

**See Accompanying Page for:** 

**Contact Bend Details** 

837/887 Series High Temp Card Edge Connector Part Number: 837-054-555-201

YOUR CONNECTION TO QUALITY & SERVICE

**EDAC INC** TORONTO, ONTARIO CANADA