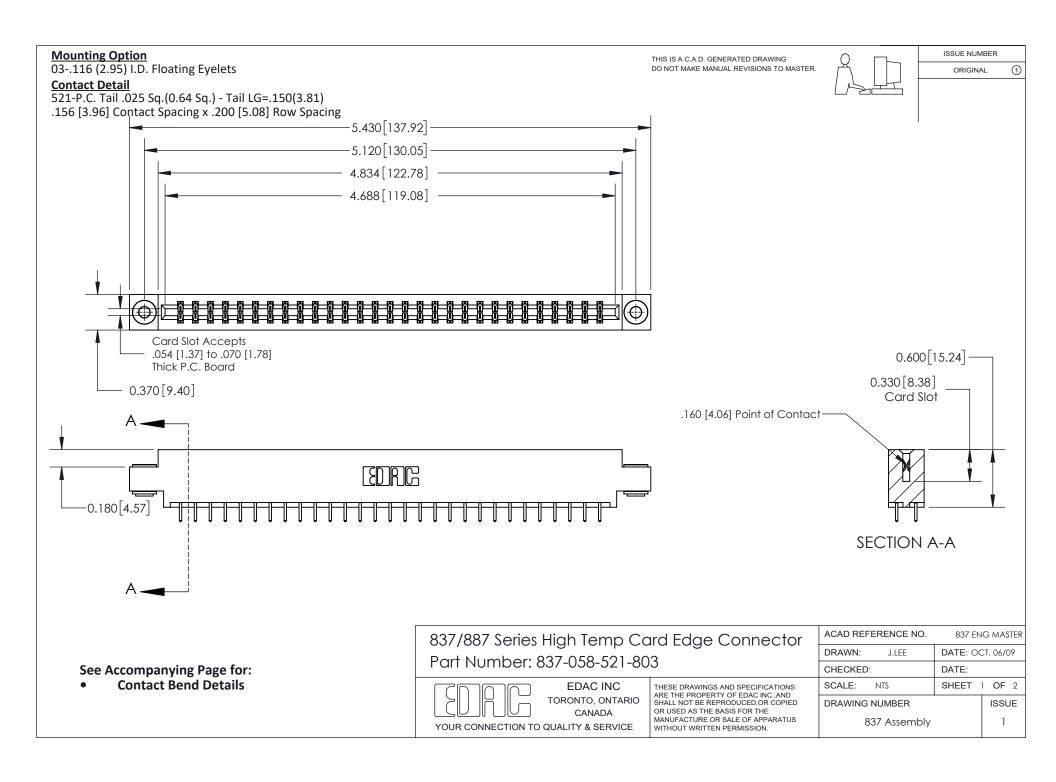

ISSUE NUMBER

ORIGINAL

1

| 837/887 Series High Temp Card Edge Connector<br>Contact Bend Detail |                                                                                                                                                                                                   | ACAD REFERENCE NO. 837 EN |                  | 3 MASTER      |
|---------------------------------------------------------------------|---------------------------------------------------------------------------------------------------------------------------------------------------------------------------------------------------|---------------------------|------------------|---------------|
|                                                                     |                                                                                                                                                                                                   | DRAWN: J.LEE              | DATE: OCT. 06/09 |               |
|                                                                     |                                                                                                                                                                                                   | CHECKED:                  | DATE:            |               |
| TORONTO, ONTARIO                                                    | THESE DRAWINGS AND SPECIFICATIONS ARE THE PROPERTY OF EDAC INC., AND SHALL NOT BE REPRODUCED, OR COPIED OR USED AS THE BASIS FOR THE MANUFACTURE OR SALE OF APPARATUS WITHOUT WRITTEN PERMISSION. | SCALE: NTS                | SHEET            | 2 <b>OF</b> 2 |
|                                                                     |                                                                                                                                                                                                   | DRAWING NUMBER            | •                | ISSUE         |
| YOUR CONNECTION TO QUALITY & SERVICE                                |                                                                                                                                                                                                   | 837 Assembly              |                  | 1             |