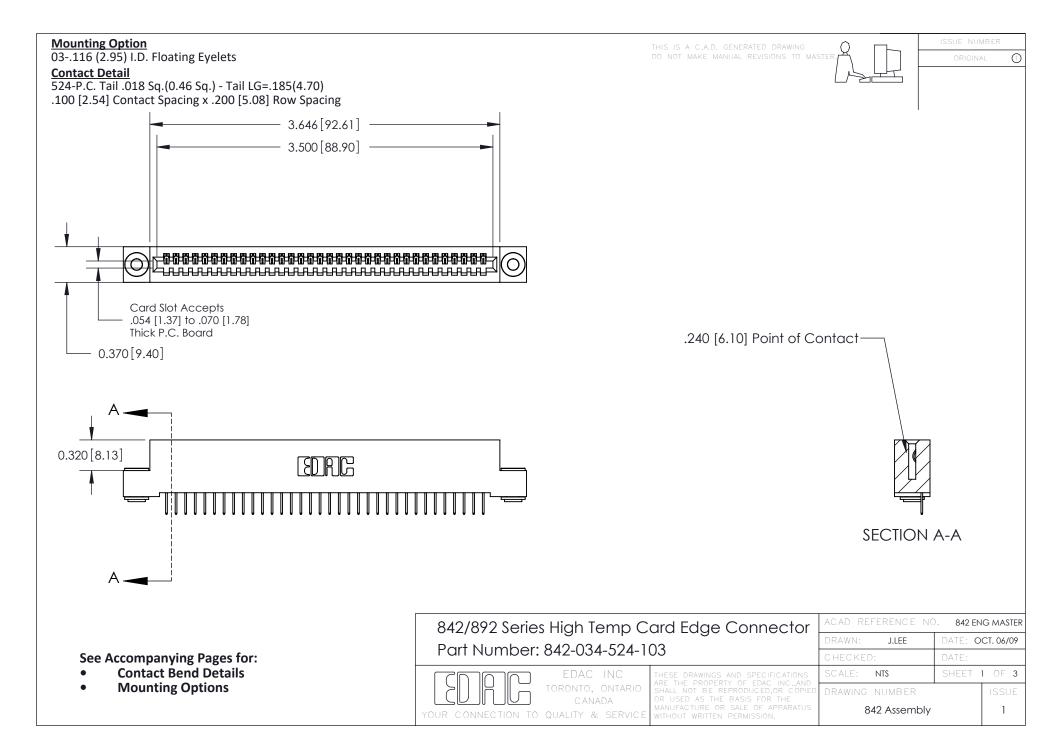

THIS IS A C.A.D. GENERATED DRAWING DO NOT MAKE MANUAL REVISIONS TO MASTER

ORIGINAL (1)



| 842/892 Series High Temp Card Edge Connector<br>Contact Bend Detail |                                                                                                 | ACAD REFERENCE NO. 842 ENG MASTER |             |                  |        |
|---------------------------------------------------------------------|-------------------------------------------------------------------------------------------------|-----------------------------------|-------------|------------------|--------|
|                                                                     |                                                                                                 | DRAWN:                            | J.LEE