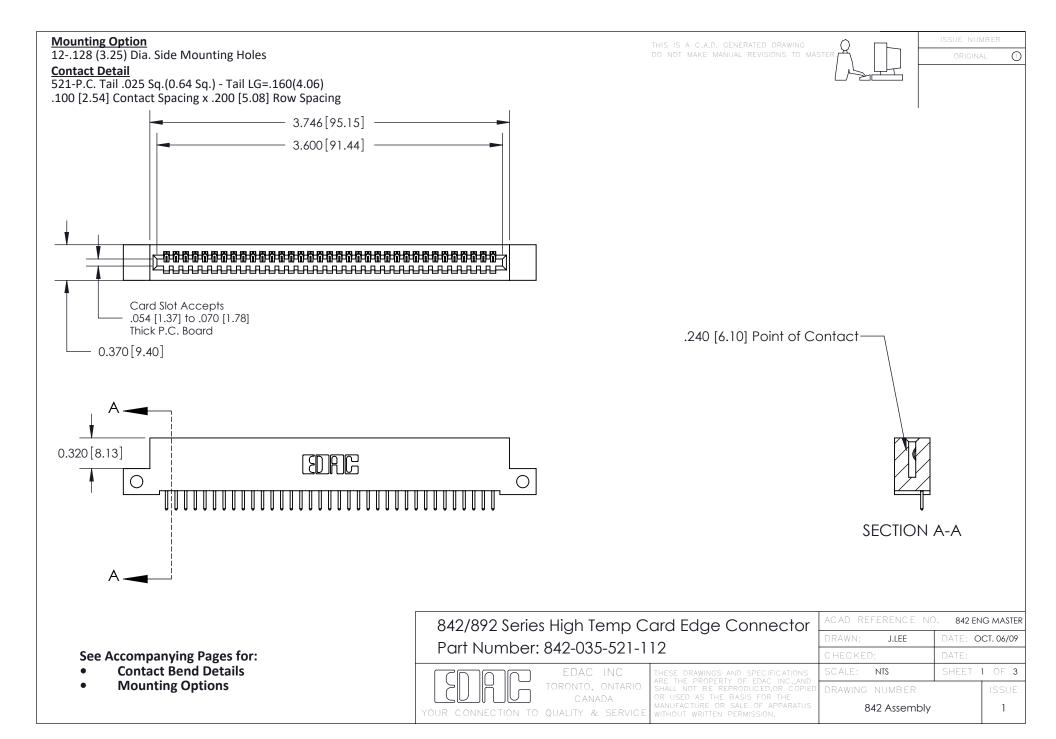

THIS IS A C.A.D. GENERATED DRAWING DO NOT MAKE MANUAL REVISIONS TO MASTER

ORIGINAL (1)



| 842/892 Series High Temp Card Edge Connector<br>Contact Bend Detail |                                                                                                 | ACAD REFERENCE NO. 842 ENG MASTER |             |                  |        |
|---------------------------------------------------------------------|-------------------------------------------------------------------------------------------------|-----------------------------------|-------------|------------------|--------|
|                                                                     |                                                                                                 | DRAWN:                            | J.LEE