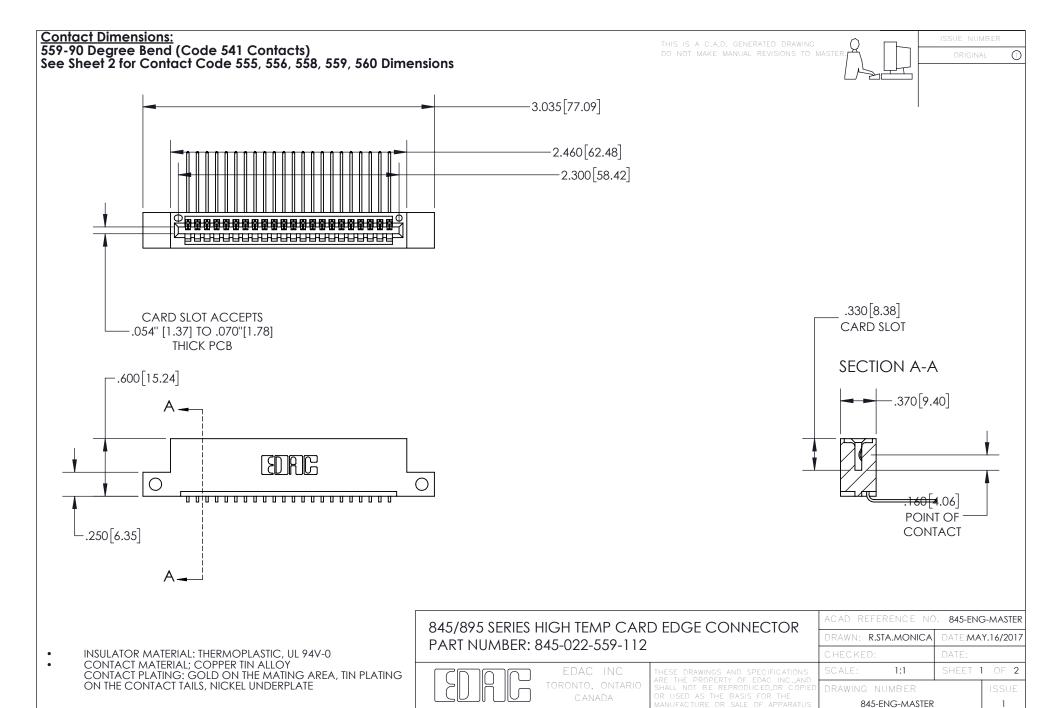

YOUR CONNECTION TO QUALITY & SERVICE

- INSULATOR MATERIAL: THERMOPLASTIC POLYESTER, UL 94V-0 DAP MATERIAL AVAILABLE UPON REQUEST
- CONTACT MATERIAL; COPPER ALLOY

CONTACT PLATING: GOLD ON THE MATING AREA, TIN PLATING ON THE CONTACT TAILS, NICKEL UNDERPLATE