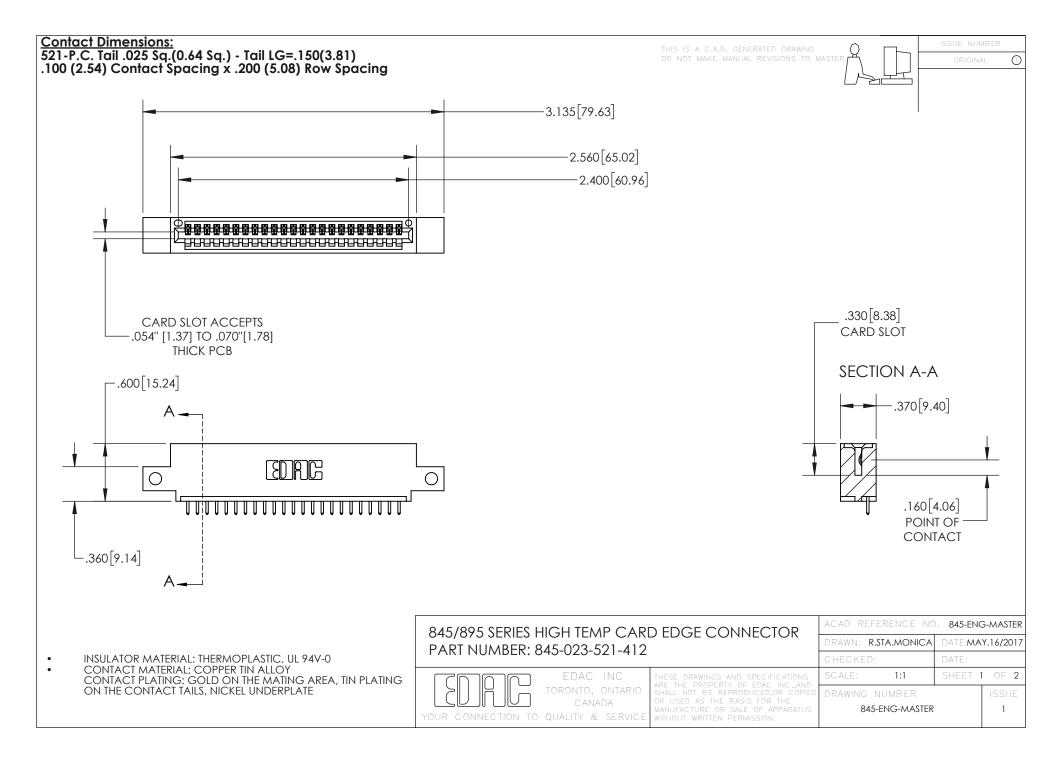

- INSULATOR MATERIAL: THERMOPLASTIC POLYESTER, UL 94V-0 DAP MATERIAL AVAILABLE UPON REQUEST
- CONTACT MATERIAL; COPPER ALLOY

CONTACT PLATING: GOLD ON THE MATING AREA, TIN PLATING ON THE CONTACT TAILS, NICKEL UNDERPLATE

## 845/895 SERIES HIGH TEMP CARD EDGE CONNECTOR CONTACT CODE 555,556,558,559,560 DIMENSIONS

YOUR CONNECTION TO QUALITY & SERVICE

|   | ACAD REFERENCE NO. 845-ENG-MASTER |                  |
|---|-----------------------------------|------------------|
|   | DRAWN: R.STA.MONICA               | DATE:MAY.16/2017 |
|   | CHECKED:                          | DATE:            |
| D | SCALE: 1:1                        | SHEET 2 OF 2     |
|   | DRAWING NUMBER                    | ISSUE            |

845-ENG-MASTER