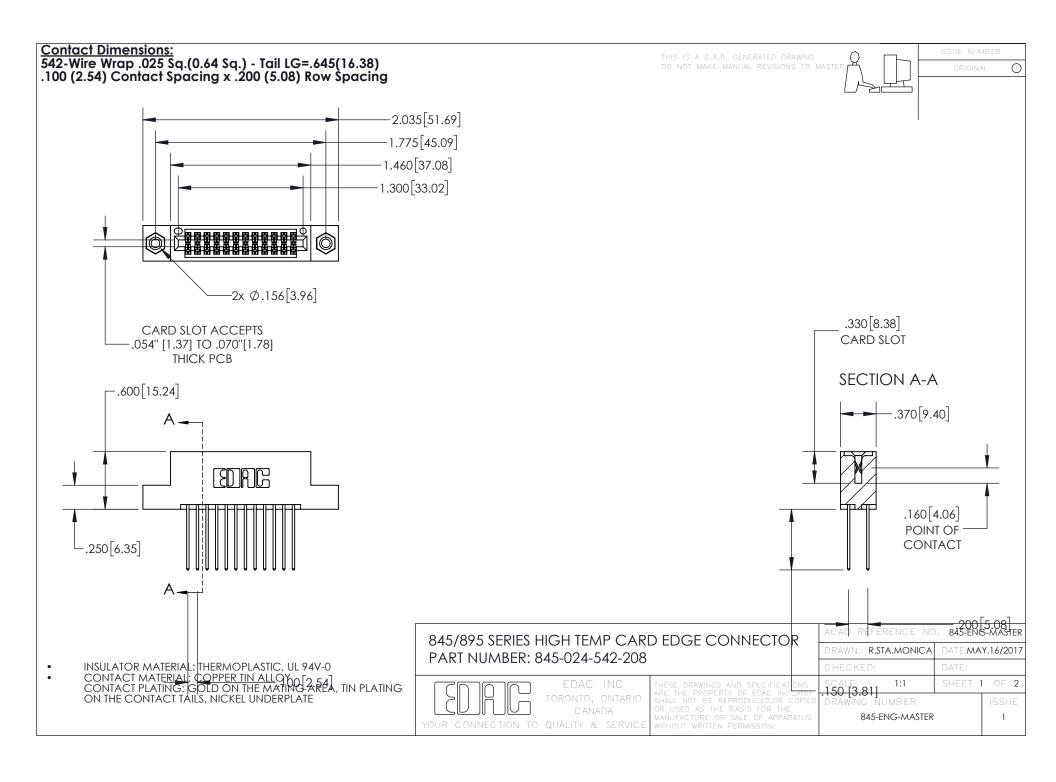

- INSULATOR MATERIAL: THERMOPLASTIC POLYESTER, UL 94V-0 DAP MATERIAL AVAILABLE UPON REQUEST
- CONTACT MATERIAL; COPPER ALLOY

CONTACT PLATING: GOLD ON THE MATING AREA, TIN PLATING ON THE CONTACT TAILS, NICKEL UNDERPLATE