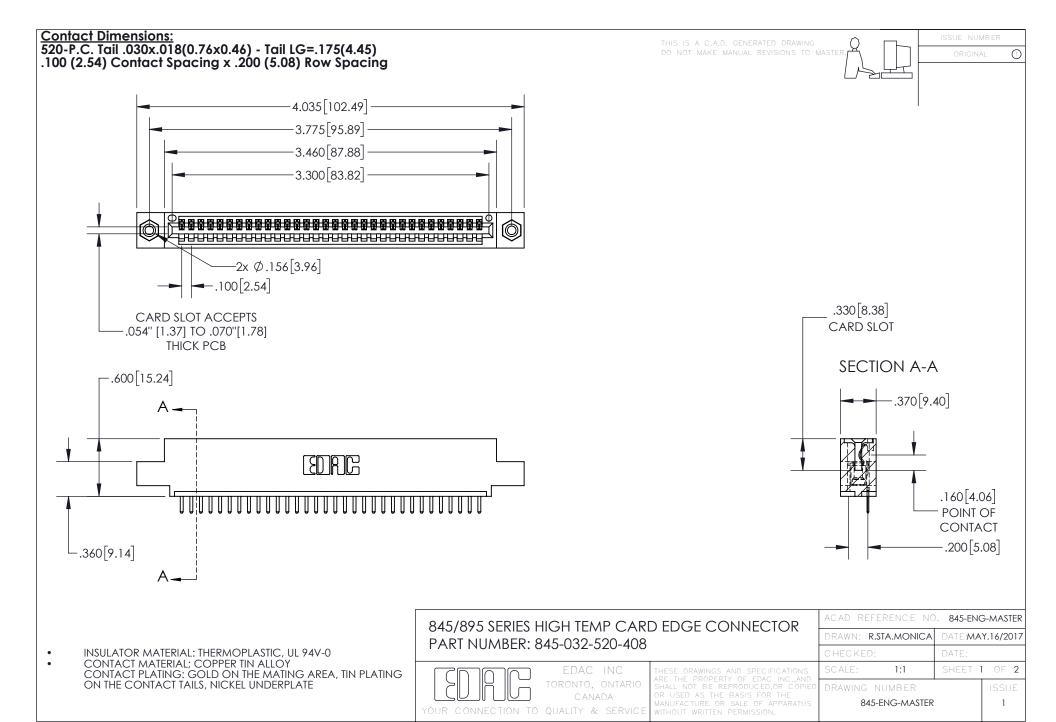

## 845/895 SERIES HIGH TEMP CARD EDGE CONNECTOR CONTACT CODE 555,556,558,559,560 DIMENSIONS

YOUR CONNECTION TO QUALITY & SERVICE

Contact Code 559

|   | ACAD REFERENCE NO. 845-ENG-MASTER |                  |  |
|---|-----------------------------------|------------------|--|
|   | DRAWN: R.STA.MONICA               | DATE:MAY.16/2017 |  |
|   | CHECKED:                          | DATE:            |  |
|   | SCALE: 1:1                        | SHEET 2 OF 2     |  |
| D | DRAWING NUMBER                    | ISSUE            |  |