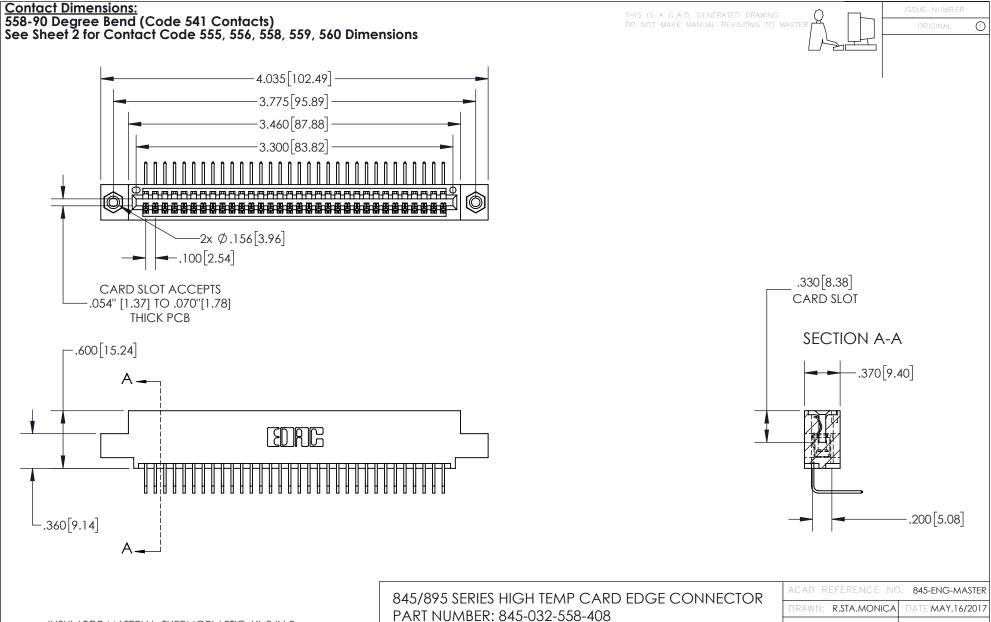

INSULATOR MATERIAL: THERMOPLASTIC, UL 94V-0

CONTACT MATERIAL; COPPER TIN ALLOY
CONTACT PLATING: GOLD ON THE MATING AREA, TIN PLATING
ON THE CONTACT TAILS, NICKEL UNDERPLATE

| 845/895 SERIES | HIGH TEMP   | CARD  | EDGE | CONNE | CTOR |
|----------------|-------------|-------|------|-------|------|
| PART NUMBER:   | 845-032-558 | 8-408 |      |       |      |

INSULATOR MATERIAL: THERMOPLASTIC POLYESTER, UL 94V-0 DAP MATERIAL AVAILABLE UPON REQUEST

**Contact Code 558** 

CONTACT MATERIAL; COPPER ALLOY CONTACT PLATING: GOLD ON THE MATING AREA, TIN PLATING ON THE CONTACT TAILS, NICKEL UNDERPLATE