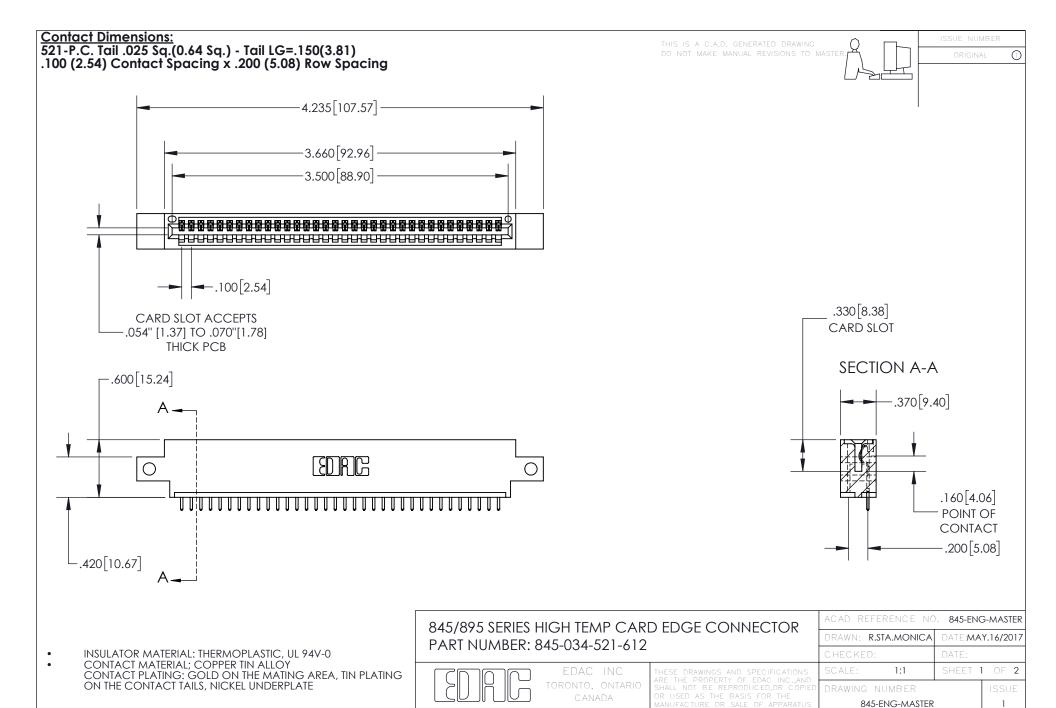

YOUR CONNECTION TO QUALITY & SERVICE

INSULATOR MATERIAL: THERMOPLASTIC POLYESTER, UL 94V-0 DAP MATERIAL AVAILABLE UPON REQUEST

**Contact Code 558** 

CONTACT MATERIAL; COPPER ALLOY CONTACT PLATING: GOLD ON THE MATING AREA, TIN PLATING ON THE CONTACT TAILS, NICKEL UNDERPLATE

## 845/895 SERIES HIGH TEMP CARD EDGE CONNECTOR CONTACT CODE 555,556,558,559,560 DIMENSIONS

YOUR CONNECTION TO QUALITY & SERVICE

Contact Code 559

|   | ACAD REFERENCE NO. 845-ENG-MASTER |                  |  |
|---|-----------------------------------|------------------|--|
|   | DRAWN: R.STA.MONICA               | DATE:MAY.16/2017 |  |
|   | CHECKED:                          | DATE:            |  |
|   | SCALE: 1:1                        | SHEET 2 OF 2     |  |
| D | DRAWING NUMBER                    | ISSUE            |  |