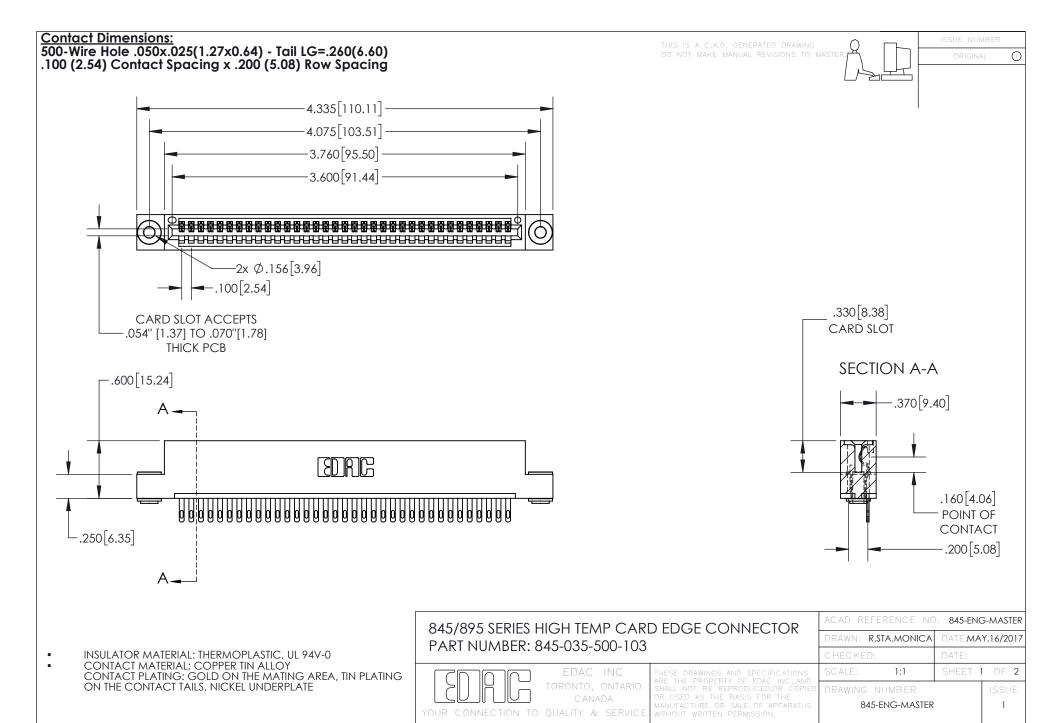

INSULATOR MATERIAL: THERMOPLASTIC POLYESTER, UL 94V-0 DAP MATERIAL AVAILABLE UPON REQUEST

**Contact Code 558** 

CONTACT MATERIAL; COPPER ALLOY CONTACT PLATING: GOLD ON THE MATING AREA, TIN PLATING ON THE CONTACT TAILS, NICKEL UNDERPLATE

## 845/895 SERIES HIGH TEMP CARD EDGE CONNECTOR CONTACT CODE 555,556,558,559,560 DIMENSIONS

YOUR CONNECTION TO QUALITY & SERVICE

Contact Code 559

|   | ACAD REFERENCE NO. 845-ENG-MASTER |                  |  |
|---|-----------------------------------|------------------|--|
|   | DRAWN: R.STA.MONICA               | DATE:MAY.16/2017 |  |
|   | CHECKED:                          | DATE:            |  |
|   | SCALE: 1:1                        | SHEET 2 OF 2     |  |
| D | DRAWING NUMBER                    | ISSUE            |  |

Contact Code 560