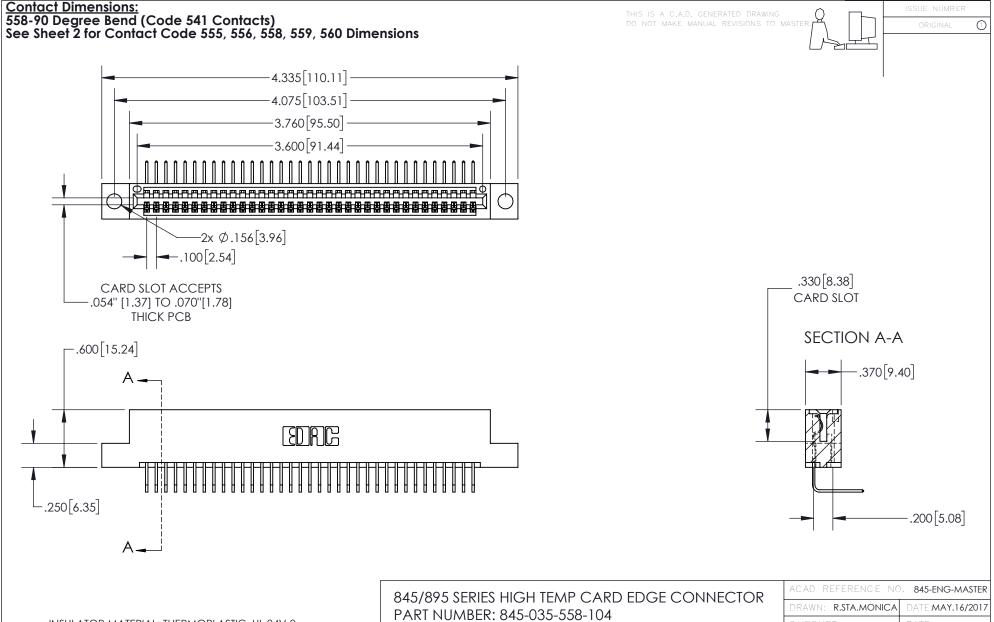

INSULATOR MATERIAL: THERMOPLASTIC, UL 94V-0 CONTACT MATERIAL; COPPER TIN ALLOY
CONTACT PLATING: GOLD ON THE MATING AREA, TIN PLATING
ON THE CONTACT TAILS, NICKEL UNDERPLATE

YOUR CONNECTION TO QUALITY & SERVICE