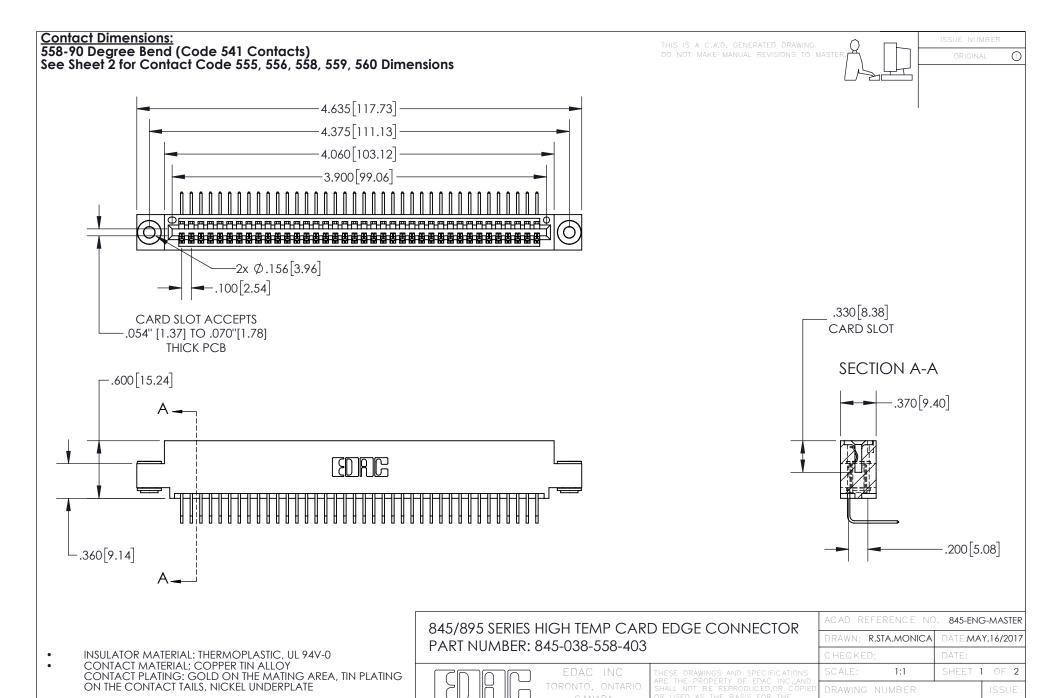

YOUR CONNECTION TO QUALITY & SERVICE

845-ENG-MASTER

- INSULATOR MATERIAL: THERMOPLASTIC POLYESTER, UL 94V-0 DAP MATERIAL AVAILABLE UPON REQUEST
- CONTACT MATERIAL; COPPER ALLOY

CONTACT PLATING: GOLD ON THE MATING AREA, TIN PLATING ON THE CONTACT TAILS, NICKEL UNDERPLATE