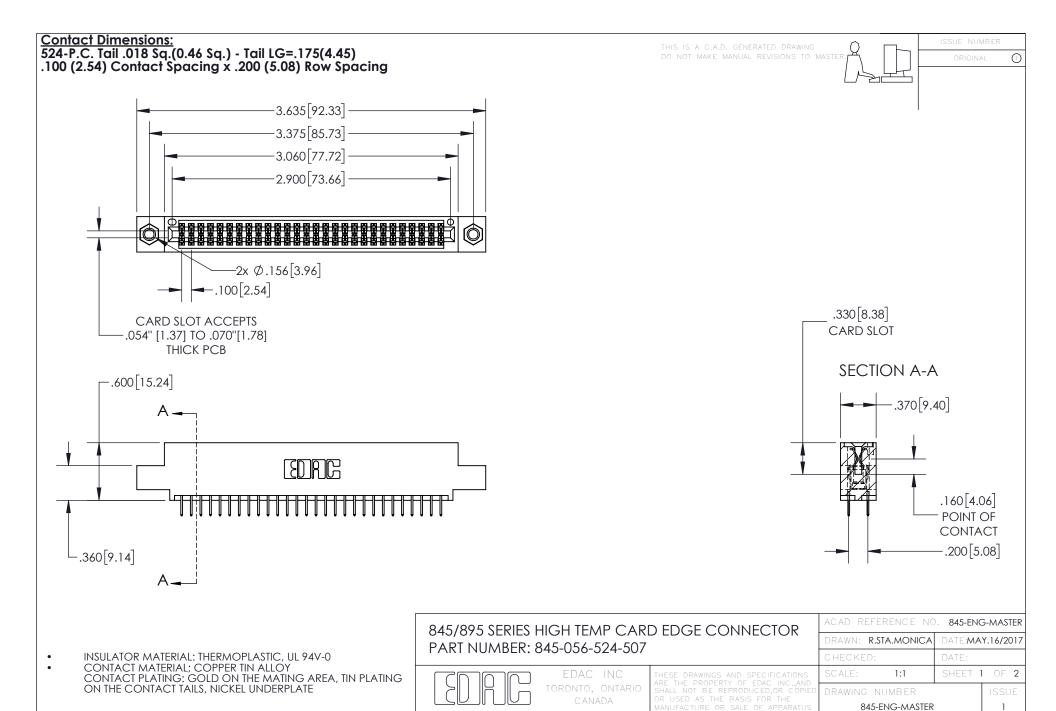

YOUR CONNECTION TO QUALITY & SERVICE

- INSULATOR MATERIAL: THERMOPLASTIC POLYESTER, UL 94V-0 DAP MATERIAL AVAILABLE UPON REQUEST
- CONTACT MATERIAL; COPPER ALLOY

CONTACT PLATING: GOLD ON THE MATING AREA, TIN PLATING ON THE CONTACT TAILS, NICKEL UNDERPLATE