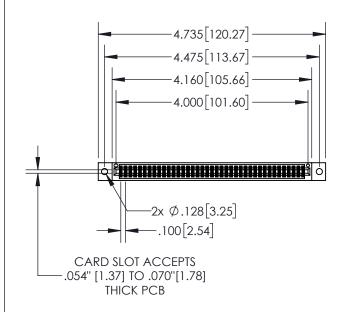

## Contact Dimensions: 541-Wire Wrap .025 Sq.(0.64 Sq.) - Tail LG=.750(19.05) .100 (2.54) Contact Spacing x .200 (5.08) Row Spacing

- 845/895 SERIES HIGH TEMP CARD EDGE CONNECTOR PART NUMBER: 845-078-541-202
- INSULATOR MATERIAL: THERMOPLASTIC, UL 94V-0
   CONTACT MATERIAL; COPPER TIN ALLOY
   CONTACT PLATING: GOLD ON THE MATING AREA, TIN PLATING
   ON THE CONTACT TAILS, NICKEL UNDERPLATE

THIS IS A C.A.D. GENERATED DRAWING DO NOT MAKE MANUAL REVISIONS TO MASTE

SSUE NUMBER

ORIGINAL

| .330[8.38]<br>CARD SLOT |                                   |  |
|-------------------------|-----------------------------------|--|
| -                       | <b>◄</b> —.370[9.40]              |  |
|                         | SECTION A-A                       |  |
| 150 [3.81]              | .160[4.06]<br>POINT OF<br>CONTACT |  |
|                         | <b>-</b> .200[5.08]               |  |