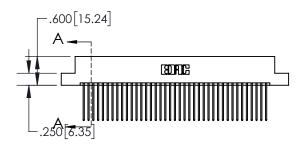

- INSULATOR MATERIAL: THERMOPLASTIC POLYESTER, UL 94V-0 DAP MATERIAL AVAILABLE UPON REQUEST
- CONTACT MATERIAL; COPPER ALLOY

CONTACT PLATING: GOLD ON THE MATING AREA, TIN PLATING ON THE CONTACT TAILS, NICKEL UNDERPLATE