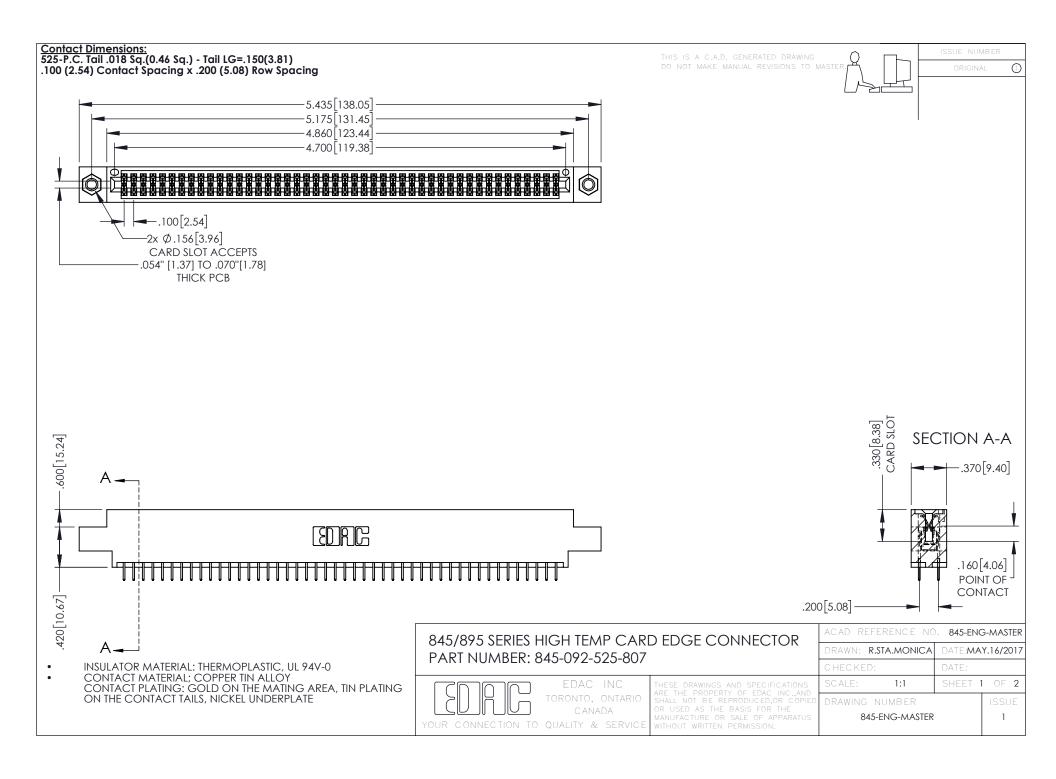

- INSULATOR MATERIAL: THERMOPLASTIC POLYESTER, UL 94V-0 DAP MATERIAL AVAILABLE UPON REQUEST
- CONTACT MATERIAL; COPPER ALLOY

**Contact Code 558** 

CONTACT PLATING: GOLD ON THE MATING AREA, TIN PLATING ON THE CONTACT TAILS, NICKEL UNDERPLATE

## 845/895 SERIES HIGH TEMP CARD EDGE CONNECTOR CONTACT CODE 555,556,558,559,560 DIMENSIONS

YOUR CONNECTION TO QUALITY & SERVICE

Contact Code 559

|   | ACAD REFERENCE NO   | . 845-ENG-MASTER |
|---|---------------------|------------------|
|   | DRAWN: R.STA.MONICA | DATE:MAY.16/2017 |
|   | CHECKED:            | DATE:            |
|   | SCALE: 1:1          | SHEET 2 OF 2     |
| D | DRAWING NUMBER      | ISSUE            |

Contact Code 560

845-ENG-MASTER