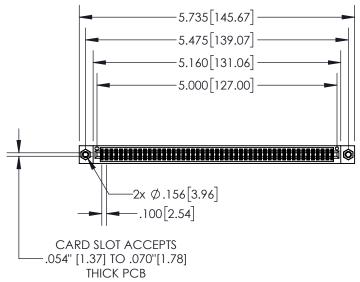

**-**.200 [5.08]

.330[8.38] **CARD SLOT** 

.370 9.40

**SECTION A-A** 

.160 4.06

POINT OF CONTACT 1

845-ENG-MASTER

| 5.705[145.47]                                 |
|-----------------------------------------------|
| 5.735[145.67]                                 |
| 5.475[139.07]                                 |
| 5.160[131.06]                                 |
| 5.000[127.00]                                 |
|                                               |
| ↓ <u>                                    </u> |
|                                               |
| 2x Ø.156[3.96]<br>                            |
| CARD SLOT ACCEPTS054" [1.37] TO .070"[1.78]   |

## **Contact Dimensions:** 524-P.C. Tail .018 Sq.(0.46 Sq.) - Tail LG=.175(4.45) .100 (2.54) Contact Spacing x .200 (5.08) Row Spacing

- 845/895 SERIES HIGH TEMP CARD EDGE CONNECTOR

PART NUMBER: 845-098-524-507