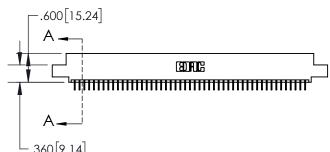

**-**.200 [5.08]

.330[8.38] **CARD SLOT** 

.370 9.40

**SECTION A-A** 

.160 4.06

POINT OF CONTACT 1

845-ENG-MASTER

| 5.705[145.47]                                 |
|-----------------------------------------------|
| 5.735[145.67]                                 |
| 5.475[139.07]                                 |
| 5.160[131.06]                                 |
| 5.000[127.00]                                 |
|                                               |
| ↓ <u>                                    </u> |
|                                               |
| 2x Ø.156[3.96]<br>                            |
| CARD SLOT ACCEPTS054" [1.37] TO .070"[1.78]   |