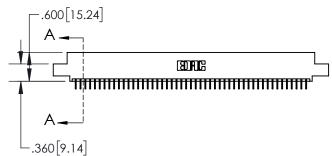

**-**.200 [5.08]

.330[8.38] **CARD SLOT** 

.370 9.40

**SECTION A-A** 

.160 4.06

POINT OF CONTACT 1

845-ENG-MASTER

| 5.705[145.47]                                 |
|-----------------------------------------------|
| 5.735[145.67]                                 |
| 5.475[139.07]                                 |
| 5.160[131.06]                                 |
| 5.000[127.00]                                 |
|                                               |
| ↓ <u>                                    </u> |
|                                               |
| 2x Ø.156[3.96]<br>                            |
| CARD SLOT ACCEPTS054" [1.37] TO .070"[1.78]   |