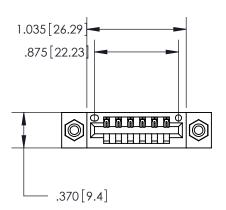

Contact Dimensions: 521-P.C. Tail .025 Sq. (0.64 Sq.) - Tail LG. =.150 (3.81) .125 (3.18) Contact Spacing x .250 (6.35) Row Spacing

- INSULATOR MATERIAL: THERMOPLASTIC POLYESTER, UL 94V-0 CONTACT MATERIAL; COPPER, NICKEL, TIN ALLOY CA-725 CONTACT PLATING: GOLD ON THE MATING AREA, TIN-LEAD
  - ON THE CONTACT TAILS, NICKEL UNDERPLATE

THIS IS A C.A.D. GENERATED DRAWING DO NOT MAKE MANUAL REVISIONS TO MASTER.

ORIGINAL

| 846/896 SERIES HIGH TEMP CARD EDGE CONNECTOR |
|----------------------------------------------|
| PART NUMBER: 846-006-521-608                 |