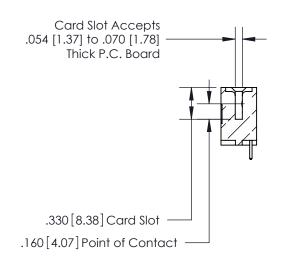

## 846/896 SERIES HIGH TEMP CARD EDGE CONNECTOR CONTACT CODE 555,556,558,559,560 DIMENSIONS

.150 [3.81]

YOUR CONNECTION TO QUALITY & SERVICE

**Contact Code 559** 

**EDAC INC** TORONTO, ONTARIO CANADA

THESE DRAWINGS AND SPECIFICATIONS ARE THE PROPERTY OF EDAC INC.,AND SHALL NOT BE REPRODUCED, OR COPIED OR USED AS THE BASIS FOR THE MANUFACTURE OR SALE OF APPARATUS WITHOUT WRITTEN PERMISSION.