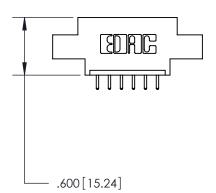

THIS IS A C.A.D. GENERATED DRAWING DO NOT MAKE MANUAL REVISIONS TO MASTER.

ORIGINAL

| 846/896 SERIES HIGH TEMP CARD EDGE CONNECTOR |
|----------------------------------------------|
| PART NUMBER: 846-006-521-608                 |