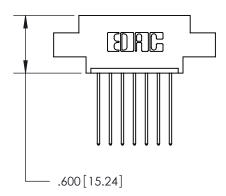

846-ENG-MASTER

THIS IS A C.A.D. GENERATED DRAWING DO NOT MAKE MANUAL REVISIONS TO MASTER.

ISSUE NUMBER

.165[4.19]

.375 [9.54]

ORIGINAL

1

.060 [1.52] .125(3.18) to .210(5.33) **Outside Tails** .125(3.18) to .210(5.33) **Outside Tails** 