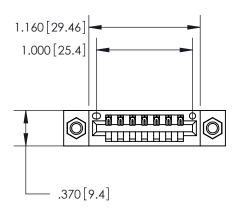

THIS IS A C.A.D. GENERATED DRAWING DO NOT MAKE MANUAL REVISIONS TO MASTER.

ISSUE NUMBER ORIGINAL

ACAD REFERENCE NO.

846/896 SERIES HIGH TEMP CARD EDGE CONNECTOR PART NUMBER: 846-007-541-607

**EDAC INC** TORONTO, ONTARIO CANADA

846-ENG-MASTER

THIS IS A C.A.D. GENERATED DRAWING DO NOT MAKE MANUAL REVISIONS TO MASTER.

ISSUE NUMBER

.165[4.19]

.375 [9.54]

ORIGINAL

1

.060 [1.52] .125(3.18) to .210(5.33) **Outside Tails** .125(3.18) to .210(5.33) **Outside Tails** 