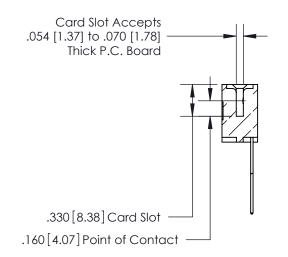

**Contact Code 560** 

INSULATOR MATERIAL: THERMOPLASTIC POLYESTER, UL 94V-0 CONTACT MATERIAL; COPPER, NICKEL, TIN ALLOY CA-725 CONTACT PLATING: GOLD ON THE MATING AREA, TIN-LEAD ON THE CONTACT TAILS, NICKEL UNDERPLATE

**Contact Code 558** 

## 846/896 SERIES HIGH TEMP CARD EDGE CONNECTOR CONTACT CODE 555,556,558,559,560 DIMENSIONS

.150 [3.81]

YOUR CONNECTION TO QUALITY & SERVICE

**Contact Code 559** 

**EDAC INC** TORONTO, ONTARIO CANADA

THESE DRAWINGS AND SPECIFICATIONS ARE THE PROPERTY OF EDAC INC.,AND SHALL NOT BE REPRODUCED, OR COPIED OR USED AS THE BASIS FOR THE MANUFACTURE OR SALE OF APPARATUS WITHOUT WRITTEN PERMISSION.