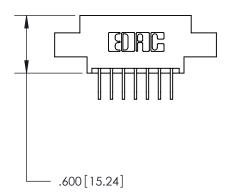

**Contact Code 558** 

## 846/896 SERIES HIGH TEMP CARD EDGE CONNECTOR CONTACT CODE 555,556,558,559,560 DIMENSIONS

.150 [3.81]

YOUR CONNECTION TO QUALITY & SERVICE

**Contact Code 559** 

**EDAC INC** TORONTO, ONTARIO CANADA

THESE DRAWINGS AND SPECIFICATIONS ARE THE PROPERTY OF EDAC INC.,AND SHALL NOT BE REPRODUCED, OR COPIED OR USED AS THE BASIS FOR THE MANUFACTURE OR SALE OF APPARATUS WITHOUT WRITTEN PERMISSION.