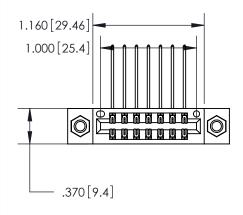

<u>Contact Dimensions:</u>
558-90 Degree Bend (Code 541 Contacts)
See Sheet 2 for Contact Code 555, 556, 558, 559, 560 Dimensions

THIS IS A C.A.D. GENERATED DRAWING DO NOT MAKE MANUAL REVISIONS TO MASTER.

ISSUE NUMBER ORIGINAL

INSULATOR MATERIAL: THERMOPLASTIC POLYESTER, UL 94V-0 CONTACT MATERIAL; COPPER, NICKEL, TIN ALLOY CA-725 CONTACT PLATING: GOLD ON THE MATING AREA, TIN-LEAD

ON THE CONTACT TAILS, NICKEL UNDERPLATE

846/896 SERIES HIGH TEMP CARD EDGE CONNECTOR PART NUMBER: 846-014-558-807

YOUR CONNECTION TO QUALITY & SERVICE

**EDAC INC** TORONTO, ONTARIO CANADA

THESE DRAWINGS AND SPECIFICATIONS ARE THE PROPERTY OF EDAC INC.,AND SHALL NOT BE REPRODUCED, OR COPIED OR USED AS THE BASIS FOR THE MANUFACTURE OR SALE OF APPARATUS WITHOUT WRITTEN PERMISSION.