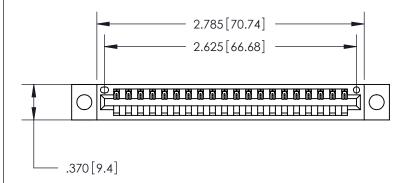

<u>Contact Dimensions:</u> 520-P.C. Tail .030x.018 (0.76x0.46) - Tail LG. =.175 (4.45) .125 (3.18) Contact Spacing x .250 (6.35) Row Spacing

THIS IS A C.A.D. GENERATED DRAWING DO NOT MAKE MANUAL REVISIONS TO MASTER.

ISSUE NUMBER

ORIGINAL

1

846/896 SERIES HIGH TEMP CARD EDGE CONNECTOR PART NUMBER: 846-020-520-604

YOUR CONNECTION TO QUALITY & SERVICE

**EDAC INC** TORONTO, ONTARIO CANADA

THESE DRAWINGS AND SPECIFICATIONS ARE THE PROPERTY OF EDAC INC., AND SHALL NOT BE REPRODUCED, OR COPIED OR USED AS THE BASIS FOR THE MANUFACTURE OR SALE OF APPARATUS WITHOUT WRITTEN PERMISSION.