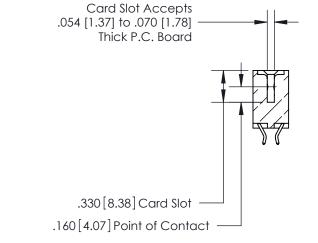

## 846/896 SERIES HIGH TEMP CARD EDGE CONNECTOR CONTACT CODE 555,556,558,559,560 DIMENSIONS

.150 [3.81]

YOUR CONNECTION TO QUALITY & SERVICE

**Contact Code 559** 

**EDAC INC** TORONTO, ONTARIO CANADA

THESE DRAWINGS AND SPECIFICATIONS ARE THE PROPERTY OF EDAC INC.,AND SHALL NOT BE REPRODUCED, OR COPIED OR USED AS THE BASIS FOR THE MANUFACTURE OR SALE OF APPARATUS WITHOUT WRITTEN PERMISSION.

| ACAD REFERENCE NO. | 846-ENG-MASTER   |
|--------------------|------------------|
| DRAWN: J.LEE       | DATE: APR. 22/09 |
| CHECKED:           | DATE:            |
| SCALE: 1:1         | SHEET 2 OF 2     |
| DRAWING NUMBER     | ISSUE            |
| 846-ENG-MASTER     | 1                |