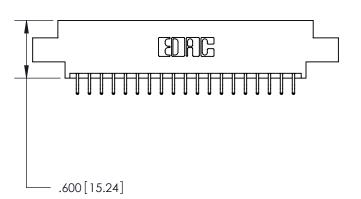

<u>Contact Dimensions:</u> 556-Extender Board Bend (Code 520 Contacts) See Sheet 2 for Contact Code 555, 556, 558, 559, 560 Dimensions

THIS IS A C.A.D. GENERATED DRAWING DO NOT MAKE MANUAL REVISIONS TO MASTER.

ISSUE NUMBER

ORIGINAL

846/896 SERIES HIGH TEMP CARD EDGE CONNECTOR PART NUMBER: 846-038-556-807

YOUR CONNECTION TO QUALITY & SERVICE

**EDAC INC** TORONTO, ONTARIO CANADA

THESE DRAWINGS AND SPECIFICATIONS ARE THE PROPERTY OF EDAC INC.,AND SHALL NOT BE REPRODUCED, OR COPIED OR USED AS THE BASIS FOR THE MANUFACTURE OR SALE OF APPARATUS WITHOUT WRITTEN PERMISSION.

| ACAD REFERENCE NO. | 846-ENG-MASTER   |
|--------------------|------------------|
| DRAWN: J.LEE       | DATE: APR. 22/09 |
| CHECKED:           | DATE:            |
| SCALE: 1:1         | SHEET 1 OF 2     |
| DRAWING NUMBER     | ISSUE            |
| 846-ENG-MASTER     | 1                |
|                    |                  |