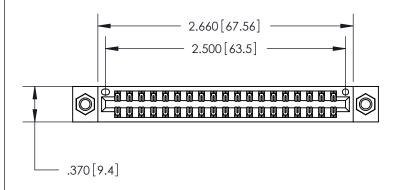

<u>Contact Dimensions:</u> 556-Extender Board Bend (Code 520 Contacts) See Sheet 2 for Contact Code 555, 556, 558, 559, 560 Dimensions

THIS IS A C.A.D. GENERATED DRAWING DO NOT MAKE MANUAL REVISIONS TO MASTER.

ISSUE NUMBER

ORIGINAL

846/896 SERIES HIGH TEMP CARD EDGE CONNECTOR PART NUMBER: 846-038-556-807

YOUR CONNECTION TO QUALITY & SERVICE

**EDAC INC** TORONTO, ONTARIO CANADA

THESE DRAWINGS AND SPECIFICATIONS ARE THE PROPERTY OF EDAC INC.,AND SHALL NOT BE REPRODUCED, OR COPIED OR USED AS THE BASIS FOR THE MANUFACTURE OR SALE OF APPARATUS WITHOUT WRITTEN PERMISSION.

| ACAD REFERENCE NO. | 846-ENG-MASTER   |
|--------------------|------------------|
| DRAWN: J.LEE       | DATE: APR. 22/09 |
| CHECKED:           | DATE:            |
| SCALE: 1:1         | SHEET 1 OF 2     |
| DRAWING NUMBER     | ISSUE            |
| 846-ENG-MASTER     | 1                |
|                    |                  |