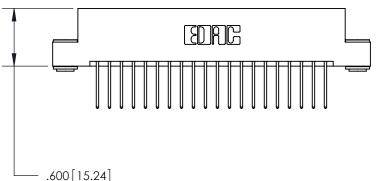

Card Slot Accepts .054 [1.37] to .070 [1.78] Thick P.C. Board

.330[8.38] Card Slot -.160 [4.07] Point of Contact

ACAD REFERENCE NO

ISSUE NUMBER

ORIGINAL

1

EDRG

846/896 SERIES HIGH TEMP CARD EDGE CONNECTOR PART NUMBER: 846-040-522-203