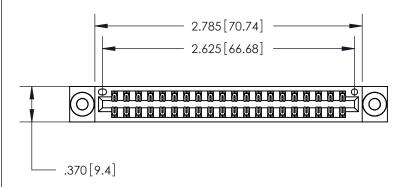

<u>Contact Dimensions:</u> 522-P.C. Tail .025 Sq. (0.64 Sq.) - Tail LG. =.440 (11.18) .125 (3.18) Contact Spacing x .250 (6.35) Row Spacing

THIS IS A C.A.D. GENERATED DRAWING DO NOT MAKE MANUAL REVISIONS TO MASTER.

Card Slot Accepts .054 [1.37] to .070 [1.78] Thick P.C. Board

.330[8.38] Card Slot -.160 [4.07] Point of Contact

ACAD REFERENCE NO

ISSUE NUMBER

ORIGINAL

1

EDRG

846/896 SERIES HIGH TEMP CARD EDGE CONNECTOR PART NUMBER: 846-040-522-203