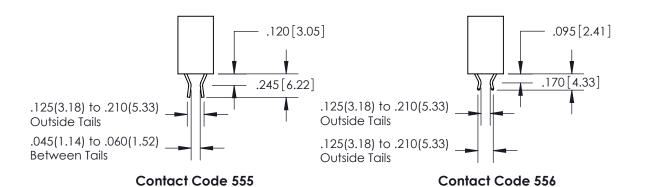

## 846/896 SERIES HIGH TEMP CARD EDGE CONNECTOR CONTACT CODE 555,556,558,559,560 DIMENSIONS

YOUR CONNECTION TO QUALITY & SERVICE

**EDAC INC** TORONTO, ONTARIO CANADA

THESE DRAWINGS AND SPECIFICATIONS ARE THE PROPERTY OF EDAC INC.,AND SHALL NOT BE REPRODUCED, OR COPIED OR USED AS THE BASIS FOR THE MANUFACTURE OR SALE OF APPARATUS WITHOUT WRITTEN PERMISSION.

846-ENG-MASTER

INSULATOR MATERIAL: THERMOPLASTIC POLYESTER, UL 94V-0 CONTACT MATERIAL; COPPER, NICKEL, TIN ALLOY CA-725 CONTACT PLATING: GOLD ON THE MATING AREA, TIN-LEAD

ON THE CONTACT TAILS, NICKEL UNDERPLATE

**Contact Code 559** 

**Contact Code 560** 

INSULATOR MATERIAL: THERMOPLASTIC POLYESTER, UL 94V-0 CONTACT MATERIAL; COPPER, NICKEL, TIN ALLOY CA-725 CONTACT PLATING: GOLD ON THE MATING AREA, TIN-LEAD ON THE CONTACT TAILS, NICKEL UNDERPLATE