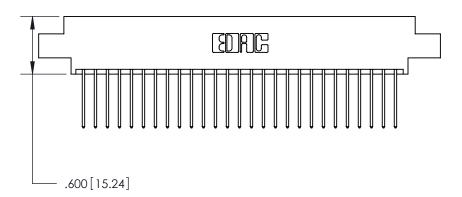

<u>Contact Dimensions:</u> 540-Wire Wrap .025 Sq. (0.64 Sq.) - Tail LG. =.560 (14.22) .125 (3.18) Contact Spacing x .250 (6.35) Row Spacing

THIS IS A C.A.D. GENERATED DRAWING DO NOT MAKE MANUAL REVISIONS TO MASTER.

PART NUMBER: 846-054-540-802

846/896 SERIES HIGH TEMP CARD EDGE CONNECTOR

THESE DRAWINGS AND SPECIFICATIONS ARE THE PROPERTY OF EDAC INC.,AND SHALL NOT BE REPRODUCED, OR COPIED OR USED AS THE BASIS FOR THE MANUFACTURE OR SALE OF APPARATUS WITHOUT WRITTEN PERMISSION.