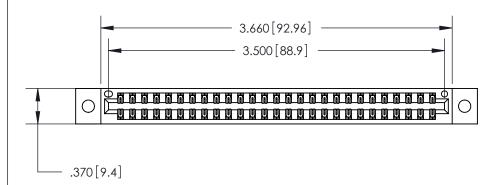

PART NUMBER: 846-054-540-802

846/896 SERIES HIGH TEMP CARD EDGE CONNECTOR

THESE DRAWINGS AND SPECIFICATIONS ARE THE PROPERTY OF EDAC INC.,AND SHALL NOT BE REPRODUCED, OR COPIED OR USED AS THE BASIS FOR THE MANUFACTURE OR SALE OF APPARATUS WITHOUT WRITTEN PERMISSION.

ISSUE NUMBER

ORIGINAL

1

.330[8.38] Card Slot -.160 [4.07] Point of Contact -

ACAD REFERENCE NO.

Card Slot Accepts .054 [1.37] to .070 [1.78] Thick P.C. Board

YOUR CONNECTION TO QUALITY & SERVICE

**EDAC INC** TORONTO, ONTARIO CANADA