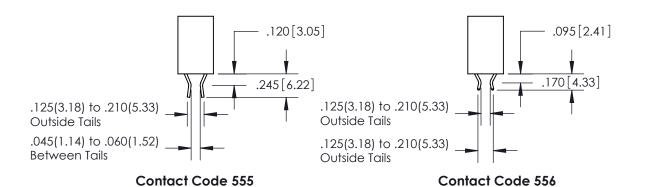

<u>Contact Dimensions:</u> 556-Extender Board Bend (Code 520 Contacts) See Sheet 2 for Contact Code 555, 556, 558, 559, 560 Dimensions

THIS IS A C.A.D. GENERATED DRAWING DO NOT MAKE MANUAL REVISIONS TO MASTER.

## 846/896 SERIES HIGH TEMP CARD EDGE CONNECTOR CONTACT CODE 555,556,558,559,560 DIMENSIONS

YOUR CONNECTION TO QUALITY & SERVICE

**EDAC INC** TORONTO, ONTARIO CANADA

THESE DRAWINGS AND SPECIFICATIONS ARE THE PROPERTY OF EDAC INC.,AND SHALL NOT BE REPRODUCED, OR COPIED OR USED AS THE BASIS FOR THE MANUFACTURE OR SALE OF APPARATUS WITHOUT WRITTEN PERMISSION.

**Outside Tails** 

**Outside Tails** 

| ACAD REFERENCE NO. |       | 846-ENG-MASTER   |        |
|--------------------|-------|------------------|--------|
| DRAWN:             | J.LEE | DATE: APR. 22/09 |        |
| CHECKED:           |       | DATE:            |        |
| SCALE:             | 1:1   | SHEET            | 2 OF 2 |
| DRAWING NUMBER     |       | ISSUE            |        |