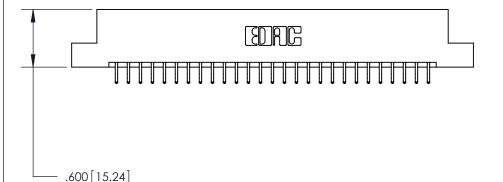

ISSUE NUMBER

ORIGINAL

Card Slot Accepts .054 [1.37] to .070 [1.78] Thick P.C. Board .330 [8.38] Card Slot .160 [4.07] Point of Contact -

- INSULATOR MATERIAL: THERMOPLASTIC POLYESTER, UL 94V-0 CONTACT MATERIAL; COPPER, NICKEL, TIN ALLOY CA-725
- CONTACT PLATING: GOLD ON THE MATING AREA, TIN-LEAD ON THE CONTACT TAILS, NICKEL UNDERPLATE

| 846/896 SERIES HIGH TEMP CARD EDGE CONNECTOR |
|----------------------------------------------|
| PART NUMBER: 846-054-556-208                 |

YOUR CONNECTION TO QUALITY & SERVICE

**EDAC INC** TORONTO, ONTARIO CANADA

THESE DRAWINGS AND SPECIFICATIONS ARE THE PROPERTY OF EDAC INC.,AND SHALL NOT BE REPRODUCED, OR COPIED OR USED AS THE BASIS FOR THE MANUFACTURE OR SALE OF APPARATUS WITHOUT WRITTEN PERMISSION.

| ACAD REFERENCE NO. | 846-ENG-MASTER   |  |
|--------------------|------------------|--|
| DRAWN: J.LEE       | DATE: APR. 22/09 |  |
| CHECKED:           | DATE:            |  |
| SCALE: 1:1         | SHEET 1 OF 2     |  |
| DRAWING NUMBER     | ISSUE            |  |
| 846-ENG-MASTER     | 1                |  |