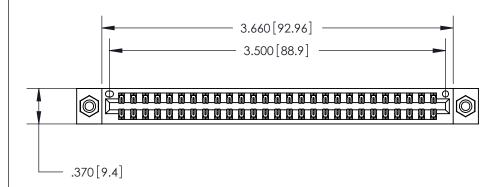

| 846/896 SERIES HIGH TEMP CARD EDGE CONNECTOR |
|----------------------------------------------|
| PART NUMBER: 846-054-556-208                 |

YOUR CONNECTION TO QUALITY & SERVICE

**EDAC INC** TORONTO, ONTARIO CANADA

THESE DRAWINGS AND SPECIFICATIONS ARE THE PROPERTY OF EDAC INC.,AND SHALL NOT BE REPRODUCED, OR COPIED OR USED AS THE BASIS FOR THE MANUFACTURE OR SALE OF APPARATUS WITHOUT WRITTEN PERMISSION.

| ACAD REFERENCE NO. | 846-ENG-MASTER   |  |
|--------------------|------------------|--|
| DRAWN: J.LEE       | DATE: APR. 22/09 |  |
| CHECKED:           | DATE:            |  |
| SCALE: 1:1         | SHEET 1 OF 2     |  |
| DRAWING NUMBER     | ISSUE            |  |
| 846-ENG-MASTER     | 1                |  |