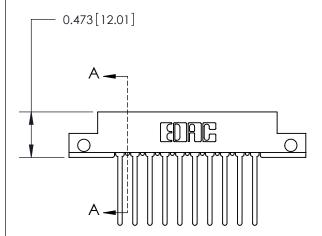

## **Mounting Option**

.128 (3.25) Dia. Side Mounting Holes

## **Contact Detail**

Wire Wrap .046x.013(1.17x0.33) - Tail LG=.708(17.98) .156 [3.96] Contact Spacing x .200 [5.08] Row Spacing





**See Accompanying Page for:** 

**Contact Bend Details** 





.095 [2.41] Point of Contact (Measured from bottom of Card Slot) Card Slot Accepts .054 [1.37] to .070 [1.78] Thick P.C. Board

| 807/857 Series High Temp Card Edge Connector |
|----------------------------------------------|
| Part Number: 857-010-445-112                 |



| DRAWN: J.LEE   | DATE: AUG. 11/09 |       |
|----------------|------------------|-------|
| CHECKED:       | DATE:            |       |
| SCALE: NTS     | SHEET 1          | OF 2  |
| DRAWING NUMBER |                  | ISSUE |
| 807 Assembly   |                  | 1     |

807 ENG MASTER

ACAD REFERENCE NO.