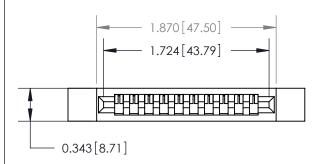

## **Contact Detail**

Wire Wrap .046x.013(1.17x0.33) - Tail LG=.708(17.98) .156 [3.96] Contact Spacing x .200 [5.08] Row Spacing

**See Accompanying Page for:** 

**Contact Bend Details** 

.095 [2.41] Point of Contact (Measured from bottom of Card Slot) Card Slot Accepts .054 [1.37] to .070 [1.78] Thick P.C. Board