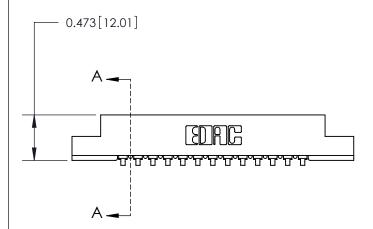

**Mounting Option** 

.156 (3.96) Dia. Mounting Holes

## **Contact Detail**

90 Degree Bend (Code 521 Contacts)

.156 [3.96] Contact Spacing x .200 [5.08] Row Spacing





.175 [4.45] Point of Contact (Measured from bottom of Card Slot)



**See Accompanying Page for:** 

**Contact Bend Details** 

807/857 Series High Temp Card Edge Connector Part Number: 857-013-453-104

YOUR CONNECTION TO QUALITY & SERVICE

| ACAD REFERENCE NO. 807 ENG MASTER |                  |
|-----------------------------------|------------------|
| DRAWN: J.LEE                      | DATE: AUG. 11/09 |
| CHECKED:                          | DATE:            |
| SCALE: NTS                        | SHEET 1 OF 2     |
| DRAWING NUMBER                    | ISSUE            |

807 Assembly

**SECTION A-A**