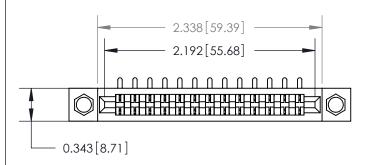

## **Contact Detail**

90 Degree Bend (Code 521 Contacts)

.156 [3.96] Contact Spacing x .200 [5.08] Row Spacing

.175 [4.45] Point of Contact (Measured from bottom of Card Slot)

**See Accompanying Page for:** 