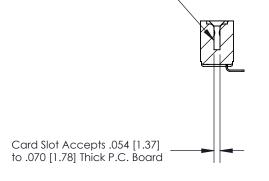

**Mounting Option** 

.156 (3.96) Dia. Mounting Holes

## **Contact Detail**

90 Degree Bend (Code 521 Contacts)

.156 [3.96] Contact Spacing x .200 [5.08] Row Spacing





.175 [4.45] Point of Contact (Measured from bottom of Card Slot)



**See Accompanying Page for:** 

**Contact Bend Details** 

807/857 Series High Temp Card Edge Connector Part Number: 857-013-453-104

YOUR CONNECTION TO QUALITY & SERVICE

| ACAD REFERENCE NO. 807 ENG MASTER |                  |
|-----------------------------------|------------------|
| DRAWN: J.LEE                      | DATE: AUG. 11/09 |
| CHECKED:                          | DATE:            |
| SCALE: NTS                        | SHEET 1 OF 2     |
| DRAWING NUMBER                    | ISSUE            |

807 Assembly

**SECTION A-A**