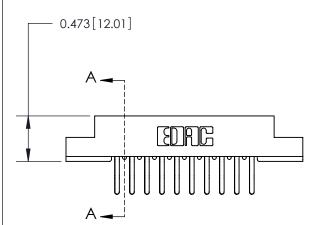

## **Contact Detail**

Extender Board Bend (Code 522 Contacts) .156 [3.96] Contact Spacing x .200 [5.08] Row Spacing

- 1.870 [47.50] — - 1.724 [43.79] — 

0.343[8.71]

**SECTION A-A** 

.095 [2.41] Point of Contact (Measured from bottom of Card Slot)