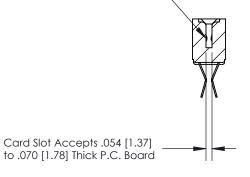

## **Contact Detail**

Extender Board Bend (Code 522 Contacts) .156 [3.96] Contact Spacing x .200 [5.08] Row Spacing

- 1.870 [47.50] — - 1.724 [43.79] — 

0.343[8.71]

**SECTION A-A** 

.095 [2.41] Point of Contact (Measured from bottom of Card Slot)