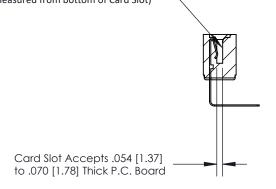

## **Contact Detail**

90 Degree Bend (Code 545 Contacts)

.156 [3.96] Contact Spacing x .200 [5.08] Row Spacing

**See Accompanying Page for:** 

**Contact Bend Details** 

807/857 Series High Temp Card Edge Connector Part Number: 857-021-558-108