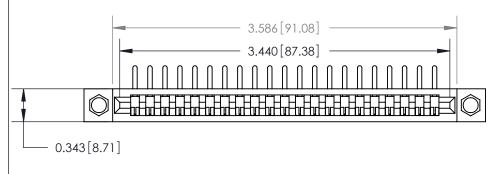

## **Contact Detail**

90 Degree Bend (Code 545 Contacts)

.156 [3.96] Contact Spacing x .200 [5.08] Row Spacing

**See Accompanying Page for:** 

**Contact Bend Details** 

807/857 Series High Temp Card Edge Connector Part Number: 857-021-558-108