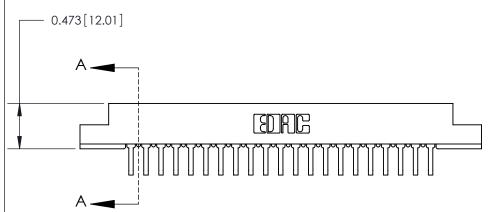

**Mounting Option** 

#4-40 Unified Threaded Inserts

## **Contact Detail**

90 Degree Bend (Code 545 Contacts)

.156 [3.96] Contact Spacing x .200 [5.08] Row Spacing

**See Accompanying Page for:** 

**Contact Bend Details** 

807/857 Series High Temp Card Edge Connector Part Number: 857-021-558-108