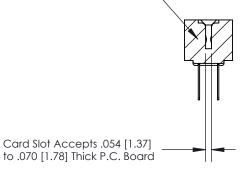

## **Contact Detail**

PC Tail .046x.013(1.17x0.33) - Tail LG=.358(9.09)

.156 [3.96] Contact Spacing x .200 [5.08] Row Spacing

4.834 [122.78]

**SECTION A-A** 

.095 [2.41] Point of Contact (Measured from bottom of Card Slot)