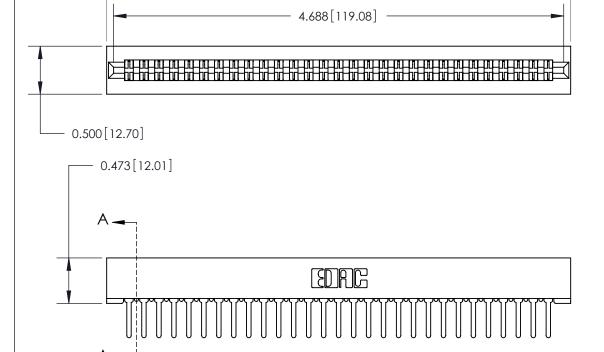

**Mounting Option** 

No Mounting Lugs

## **Contact Detail**

PC Tail .046x.013(1.17x0.33) - Tail LG=.358(9.09)

.156 [3.96] Contact Spacing x .200 [5.08] Row Spacing

4.834 [122.78]

**SECTION A-A** 

.095 [2.41] Point of Contact (Measured from bottom of Card Slot)