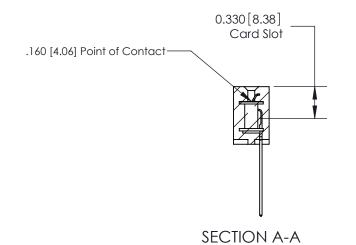

## **Contact Detail**

541-Wire Wrap .025 Sq.(0.64 Sq.) - Tail LG=.750(19.05) .156 [3.96] Contact Spacing x .200 [5.08] Row Spacing

> 2.806 [71.27] 2.660 [67.56] Card Slot Accepts .054 [1.37] to .070 [1.78] Thick P.C. Board 0.370 [9.40]