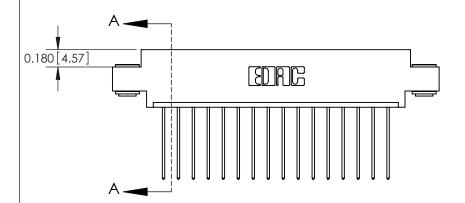

## **Contact Detail**

541-Wire Wrap .025 Sq.(0.64 Sq.) - Tail LG=.750(19.05) .156 [3.96] Contact Spacing x .200 [5.08] Row Spacing

> 2.806 [71.27] 2.660 [67.56] Card Slot Accepts .054 [1.37] to .070 [1.78] Thick P.C. Board 0.370 [9.40]