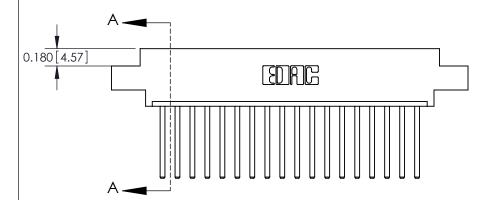

## **Contact Detail**

544-Wire Wrap .050x.025(1.27x0.64) - Tail LG=.750(19.05)

.156 [3.96] Contact Spacing x .200 [5.08] Row Spacing

THIS IS A C.A.D. GENERATED DRAWING DO NOT MAKE MANUAL REVISIONS TO MASTER.

ISSUE NUMBER

ORIGINAL

**See Accompanying Pages for:** 

**Contact Bend Details** 

| 837/887 Series High Temp Card Edge Connector |
|----------------------------------------------|
| Part Number: 887-018-544-602                 |