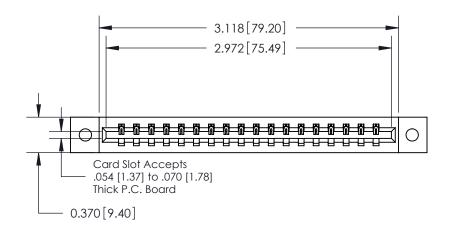

**Mounting Option** 

02-.128 (3.25) Dia. Mounting Holes

ISSUE NUMBER

ORIGINAL

**See Accompanying Pages for:** 

**Contact Bend Details** 

| 837/887 Series High Temp Card Edge Connector |
|----------------------------------------------|
| Part Number: 887-018-544-602                 |