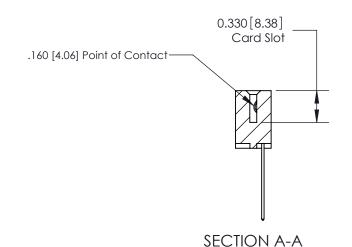

ISSUE NUMBER

ORIGINAL

1

| 837/887 Series High Temp Card Edge Connector<br>Contact Bend Detail |                                                                                                                                                                                                                                                                          | ACAD REFERENCE                   | NO. 837 EN | 837 ENG MASTER   |   |
|---------------------------------------------------------------------|--------------------------------------------------------------------------------------------------------------------------------------------------------------------------------------------------------------------------------------------------------------------------|----------------------------------|------------|------------------|---|
|                                                                     |                                                                                                                                                                                                                                                                          | DRAWN: J.LEE                     | DATE: OC   | DATE: OCT. 06/09 |   |
|                                                                     |                                                                                                                                                                                                                                                                          | CHECKED:                         | DATE:      |                  |   |
|                                                                     | EDAC INC TORONTO, ONTARIO CANADA YOUR CONNECTION TO QUALITY & SERVICE  THESE DRAWINGS AND SPECIFICATIONS ARE THE PROPERTY OF EDAC INC., AND SHALL NOT BE REPRODUCED, OR COPIED OR USED AS THE BASIS FOR THE MANUFACTURE OR SALE OF APPARATUS WITHOUT WRITTEN PERMISSION. | SCALE: NTS                       | SHEET      | 2 <b>OF</b> 2    |   |
|                                                                     |                                                                                                                                                                                                                                                                          | DRAWING NUMBER                   |            | ISSUE            |   |
|                                                                     |                                                                                                                                                                                                                                                                          | MANUFACTURE OR SALE OF APPARATUS | 837 Asser  | nbly             | 1 |