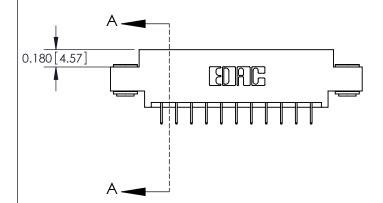

ISSUE NUMBER ORIGINAL

0.330[8.38] Card Slot .160 [4.06] Point of Contact **SECTION A-A** 