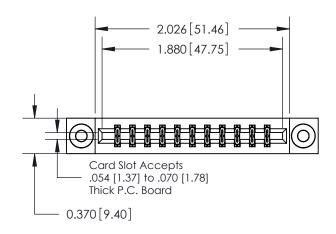

**Mounting Option** 

03-.116 (2.95) I.D. Floating Eyelets

ISSUE NUMBER ORIGINAL

0.330[8.38] Card Slot .160 [4.06] Point of Contact **SECTION A-A** 