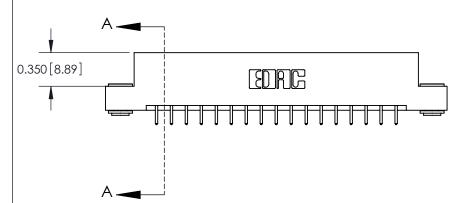

ISSUE NUMBER

ORIGINAL

0.330[8.38] Card Slot .160 [4.06] Point of Contact **SECTION A-A** 

**See Accompanying Pages for:** 

**Contact Bend Details** 

837/887 Series High Temp Card Edge Connector Part Number: 887-034-521-203