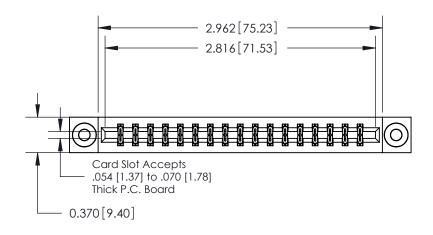

**Mounting Option** 

03-.116 (2.95) I.D. Floating Eyelets

**Contact Detail** 

521-P.C. Tail .025 Sq.(0.64 Sq.) - Tail LG=.150(3.81) .156 [3.96] Contact Spacing x .200 [5.08] Row Spacing THIS IS A C.A.D. GENERATED DRAWING DO NOT MAKE MANUAL REVISIONS TO MASTER.

ISSUE NUMBER

ORIGINAL

0.330[8.38] Card Slot .160 [4.06] Point of Contact **SECTION A-A** 

**See Accompanying Pages for:** 

**Contact Bend Details** 

837/887 Series High Temp Card Edge Connector Part Number: 887-034-521-203