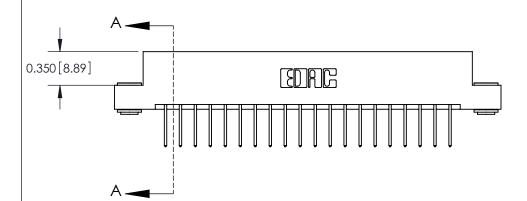

0.370 [9.40]

THIS IS A C.A.D. GENERATED DRAWING DO NOT MAKE MANUAL REVISIONS TO MASTER.

ISSUE NUMBER

ORIGINAL

**See Accompanying Pages for:** 

**Contact Bend Details** 

837/887 Series High Temp Card Edge Connector Part Number: 887-040-523-203