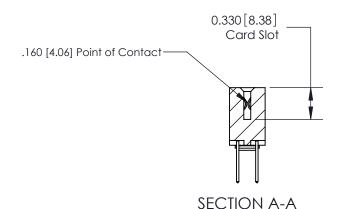

## **Contact Detail**

523-P.C. Tail .025 Sq.(0.64 Sq.) - Tail LG=.390(9.91) .156 [3.96] Contact Spacing x .200 [5.08] Row Spacing

3.430[87.12] -3.284[83.41] -

> Card Slot Accepts .054 [1.37] to .070 [1.78] Thick P.C. Board