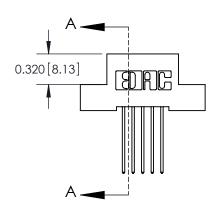

ORIGINAL (1)

| 842/892 Series High Temp Card Edge Connector<br>Contact Bend Detail |                                                                                                 | ACAD REFERENCE NO. 842 ENG MASTER |             |                  |        |
|---------------------------------------------------------------------|-------------------------------------------------------------------------------------------------|-----------------------------------|-------------|------------------|--------|
|                                                                     |                                                                                                 | DRAWN:                            | J.LEE       | DATE: OCT. 06/09 |        |
|                                                                     |                                                                                                 | CHECKED:                          |             | DATE:            |        |
| EDAC INC                                                            | THESE DRAWINGS AND SPECIFICATIONS ARE THE PROPERTY OF EDAC INCAND                               | SCALE:                            | NTS         | SHEET :          | 2 OF 3 |
| TORONTO, ONTARIO                                                    | SHALL NOT BE REPRODUCED,OR COPIED OR USED AS THE BASIS FOR THE MANUFACTURE OR SALE OF APPARATUS | DRAWING                           | NUMBER      |                  | ISSUE  |
| YOUR CONNECTION TO QUALITY & SERVICE                                |                                                                                                 | 8                                 | 42 Assembly |                  | 1      |