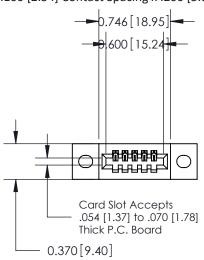

.240 [6.10] Point of Contact-

YOUR CONNECTION TO QUALITY & SERVICE

842 ENG MASTER J.LEE DATE: OCT. 06/09 SHEET 1 OF 3

**SECTION A-A** 

842 Assembly

THIS IS A C.A.D. GENERATED DRAWING DO NOT MAKE MANUAL REVISIONS TO MASTER